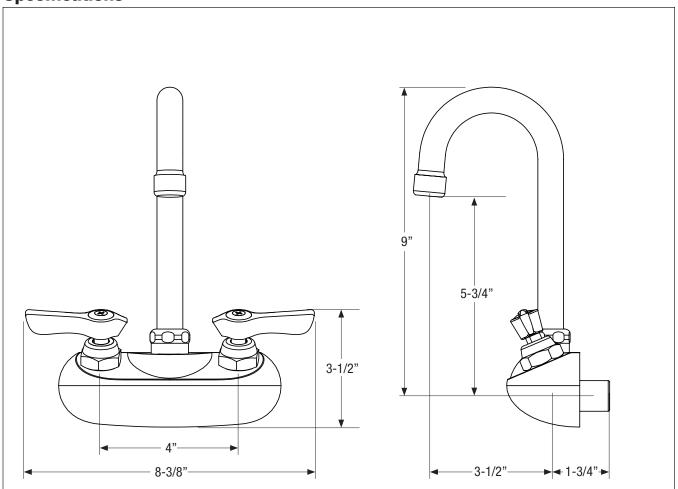

# **Specifications**

Krowne Metal Corporation • 100 Haul Rd. Wayne, NJ 07470 • Toll Free: (800) 631-0442 • Fax: (973) 872-1129 • sales@krowne.com • krowne.com