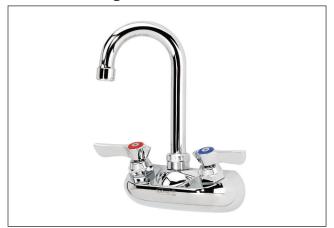

## 4" Center Wall Mount Faucet w/ 3-1/2" Gooseneck Spout

#### **Standard Features**

- 4" center wall mount
- 3-1/2" gooseneck spout
- 1/4 turn ceramic valves
- 1/2" NPT male inlet
- · Mounting kit included