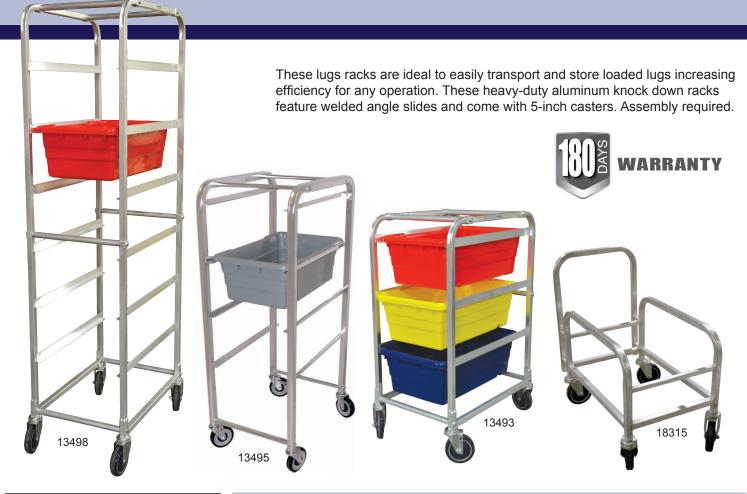

## LUG RACK

|                   | ITEM    | DESCRIPTION | # OF<br>SLIDES | SPACING | WEIGHT  | GROSS<br>WEIGHT | DIMENSIONS<br>(Caster Included) |
|-------------------|---------|-------------|----------------|---------|---------|-----------------|---------------------------------|
|                   | 13493   | Aluminum    | 3              | 10"     | 23 lbs. | 25 lbs.         | 26.5" x 18.75" x 40.375"        |
|                   | * 13495 | Aluminum    | 4              | 10"     | 26 lbs. | 29 lbs.         | 26.5" x 18.75" x 50.5"          |
|                   | * 13498 | Aluminum    | 6              | 10"     | 33 lbs. | 36 lbs.         | 26.5" x 18.75" x 75.75"         |
|                   | 18315   | Aluminum    | 1              | -       | 8 lbs.  | 11 lbs.         | 27" x 16" x 27.875"             |
| Authorized Dealer |         |             |                |         |         |                 |                                 |

## \* 🚛 Shipped On Pallet

Pan and lug are not included