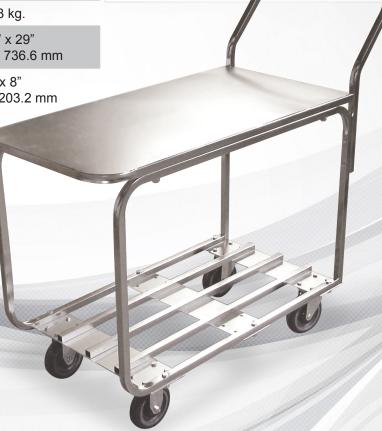

## **ALL STAINLESS STEEL STOCK CART**

## **TECHNICAL SPECIFICATION**

**ITEM** 

**DESCRIPTION** 

**UNDERSHELF** 

**CAPACITY** 

**WEIGHT** 

PACKAGING WEIGHT

DIMENSIONS (DWH)

PACKAGING DIMENSIONS

Assembly required.

31277

All Stainless Steel Stock Cart

Grilled

500 lbs. / 227 kg.

46 lbs. / 21 kg.

50 lbs. / 23 kg.

36" x 18.25" x 29" 914.4 x 463.55 x 736.6 mm

40" x 22" x 8"

1016 x 558.8 x 203.2 mm

Omcan's All Stainless Steel Stock Cart is sturdily constructed to endure tough everyday handling. Finished for easy cleaning. Great for supermarkets and various food service operations. Shipped knock-down.