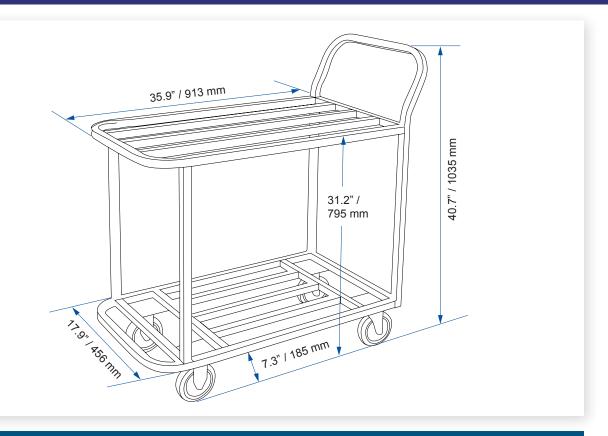

## **HANDLING AND STORAGE**

**WELDED STOCK CARTS 31433 / 31434** 

**ECHNICAL DRAWING AND DIMENSIONS** 

| TECHNICAL SPECIFICATION |                                                     |                                        |
|-------------------------|-----------------------------------------------------|----------------------------------------|
| ITEM                    | 31433                                               | 31434                                  |
| DESCRIPTION             | All Welded Stocking Cart<br>Powder Coated Green     | All Welded Stocking Cart<br>Galvanized |
| CAPACITY                | 272 kg. / 599.75 lbs.                               |                                        |
| WEIGHT                  | 19.2 kg / 42.25 lbs.                                |                                        |
| PACKAGING WEIGHT        | 19.2 kg / 42.25 lbs.                                |                                        |
| DIMENSIONS (DWH)        | 35.9" x 17.9" x 40.7" / 913 x 456 x 1035 mm         |                                        |
| PACKAGING<br>DIMENSIONS | 39.25" x 19" x 41.25" / 996.95 x 482.6 x 1047.75 mm |                                        |