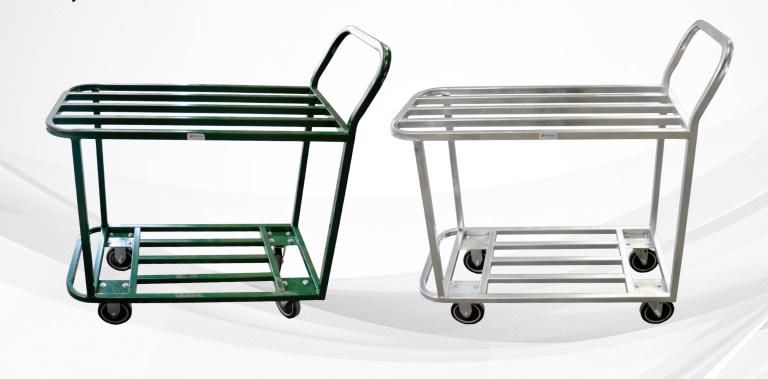

## **WELDED STOCK CARTS**

Omcan's Welded Stock Carts are sturdily constructed to endure tough everyday handling. Finished for easy cleaning. Great for supermarkets and various foods service operations. Fully assembled.

## **HANDLING AND STORAGE**

**WELDED STOCK CARTS 31433 / 31434** 

**ECHNICAL DRAWING AND DIMENSIONS** 

| TECHNICAL SPECIFICATION |                                                     |                                        |
|-------------------------|-----------------------------------------------------|----------------------------------------|
| ITEM                    | 31433                                               | 31434                                  |
| DESCRIPTION             | All Welded Stocking Cart<br>Powder Coated Green     | All Welded Stocking Cart<br>Galvanized |
| CAPACITY                | 272 kg. / 599.75 lbs.                               |                                        |
| WEIGHT                  | 19.2 kg / 42.25 lbs.                                |                                        |
| PACKAGING WEIGHT        | 19.2 kg / 42.25 lbs.                                |                                        |
| DIMENSIONS (DWH)        | 35.9" x 17.9" x 40.7" / 913 x 456 x 1035 mm         |                                        |
| PACKAGING<br>DIMENSIONS | 39.25" x 19" x 41.25" / 996.95 x 482.6 x 1047.75 mm |                                        |