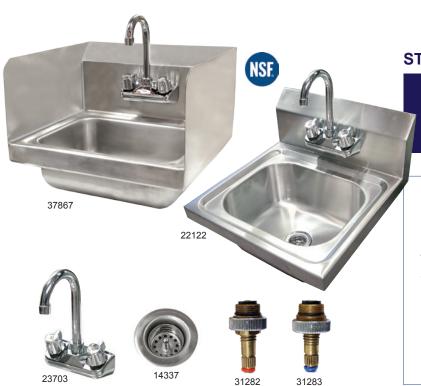

## STAINLESS STEEL HAND SINKS

Made of high 20 gauge 304 quality stainless steel. Comes with a 6 1/2" backsplash and mounting brackets faucet. Also available with side splashes.

### STAINLESS STEEL HAND SINKS

| ITEM  | DESCRIPTION                                                         | BOWL DIMENSIONS<br>(LWH) | NET<br>WEIGHT | GROSS<br>WEIGHT | DIMENSIONS (DWH)     | GROSS DIMENSIONS |
|-------|---------------------------------------------------------------------|--------------------------|---------------|-----------------|----------------------|------------------|
| 22122 | Hand Sink with Faucet                                               | 13.75" x 9.75" x 5.5"    | 7 lbs.        | 9 lbs.          | 15.25" x 17" x 13.5" | 17" x 18" x 14"  |
| 37867 | Hand Sink with Faucet and<br>Side Splashes                          | 14" x 10" x 6"           | 7 lbs.        | 15 lbs.         | 15.25" x 17" x 13.5" | 17" x 18" x 14"  |
| 14336 | Stainless Steel Hand Sink only                                      |                          |               |                 |                      |                  |
| 19728 | Hand Sink with One Hole                                             |                          |               |                 |                      |                  |
| 23703 | Faucet for items 22122, 37867, and 43034 Stainless Steel Hand Sinks |                          |               |                 |                      |                  |
| 14337 | Drain Plug for Stainless Steel Hand Sinks                           |                          |               |                 |                      |                  |
| 31282 | Replacement Hot Cartridge for item 23703 Faucet                     |                          |               |                 |                      |                  |
| 31283 | Replacement Cold Cartridge for item 23703 Faucet                    |                          |               |                 |                      |                  |