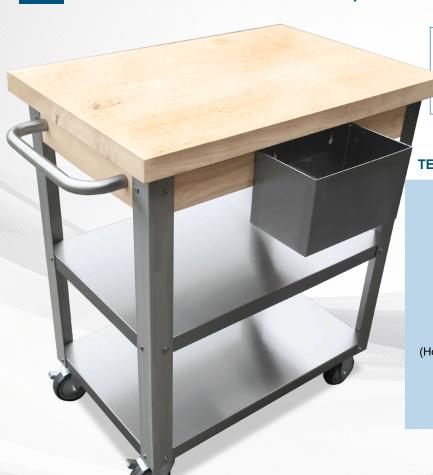

## **MOBILE FOOD PREPARATION TABLE / CART**

This mobile food preparation table/cart is ideal for supermarkets, restaurants, banquet halls and hotels. It features 20" x 30" solid maple wood top, stainless steel handle, 2 lower storage shelves and 4 swivel casters, which 2 of them are equipped with locks. A removable utensil holder is included for storing your serving essentials. In addition to commercial use, this versatile cart is also perfect for residential use in either an indoor or outdoor environment. Simple assembly required.

Mobile table / cart / trolley with 20" x 30" maple wood serving top and stainless steel shelves

10" x 6" x 6" / 254 x 152.4x 152.4 mm

32" x 20" x 35" / 812.8 x 508 x 889 mm

32" x 23" x 14" / 812.8 x 584.2 x 355.6 mm