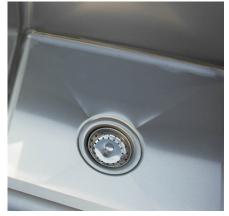

# 10" X 14" X 10" THREE TUB SINK - 3.5" CENTER DRAIN AND LEFT DRAIN BOARD

Item: 43755

#### **TECHNICAL SPECIFICATIONS**

**ITEM NUMBER** 

EM NOMBEK

43755

**DESCRIPTION** 

Three Tub Sink with left drain board and center drain

**SINK SIZE** 

10" x 14" x 10"/ 254 x 355.6 x 254 mm

**DRAIN SIZE** 

3.5"/ 89 mm

OVERALL DIMENSIONS (WDH)

48.5" x 19.5" x 43.75"/ 1232 x 495 x 1111.3 mm

WEIGHT

37.84 lbs./ 17 kgs.

Telephone: 1-800-465-0234 Fax: (905) 607-0234 Email: sales@omcan.com Website: www.omcan.com