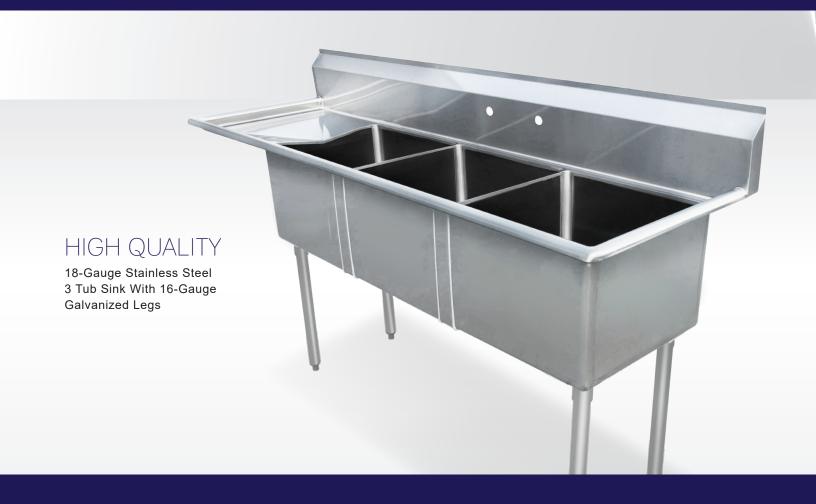

# 10" X 14" X 10" THREE TUB SINK - 3.5" CENTER DRAIN AND LEFT DRAIN BOARD

Item: 43755

## TABLES AND SINKS

10" X 14" X 10" THREE TUB SINK

#### **TECHNICAL SPECIFICATIONS**

**ITEM NUMBER** 

EM NOMBEK

43755

**DESCRIPTION** 

Three Tub Sink with left drain board and center drain

**SINK SIZE** 

10" x 14" x 10"/ 254 x 355.6 x 254 mm