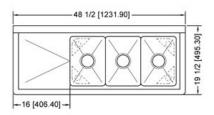

### TECHNICAL DRAWING WITH DIMENSIONS

**Center Drain** 

Raised Edges

16-Gauge Galvanized Legs

Rounded corner

**DRAIN SIZE** 

3.5"/ 89 mm

OVERALL DIMENSIONS (WDH)

48.5" x 19.5" x 43.75"/ 1232 x 495 x 1111.3 mm

WEIGHT

37.84 lbs./ 17 kgs.

Telephone: 1-800-465-0234 Fax: (905) 607-0234 Email: sales@omcan.com Website: www.omcan.com