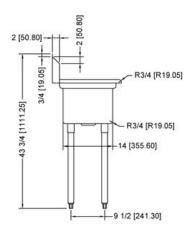

### TECHNICAL DRAWING WITH DIMENSIONS

**Center Drain** 

Raised Edges

16-Gauge Galvanized Legs

Rounded corner

**DRAIN SIZE** 

3.5"/ 89 mm

OVERALL DIMENSIONS (WDH)

48.5" x 19.5" x 43.75"/ 1232 x 495 x 1111.3 mm

WEIGHT

37.84 lbs./ 17 kgs.

Telephone: 1-800-465-0234 Fax: (905) 607-0234 Email: sales@omcan.com Website: www.omcan.com