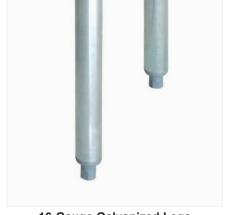

### TECHNICAL DRAWING WITH DIMENSIONS

**Center Drain** 

Raised Edges

16-Gauge Galvanized Legs

Rounded corner