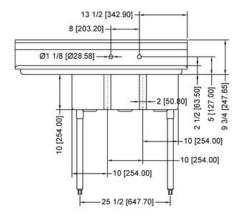

### TECHNICAL DRAWING WITH DIMENSIONS

**Center Drain** 

Raised Edges

16-Gauge Galvanized Legs

Rounded corner

**DRAIN SIZE** 

3.5"/ 89 mm

OVERALL DIMENSIONS (WDH)

48.5" x 19.5" x 43.75"/ 1232 x 495 x 1111.3 mm

WEIGHT

37.84 lbs./ 17 kgs.

Telephone: 1-800-465-0234 Fax: (905) 607-0234 Email: sales@omcan.com Website: www.omcan.com