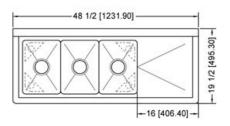

### TECHNICAL DRAWING WITH DIMENSIONS

**Center Drain** 

Raised Edges

Rounded corner

Three Tub Sink with right drain board and center drain

10" x 14" x 10"/ 254 x 355.6 x 254 mm

3.5"/ 89 mm

48.5" x 19.5" x 43.75"/ 1232 x 495 x 1111.3 mm

37.84 lbs./ 17 kgs.

Telephone: 1-800-465-0234 Fax: (905) 607-0234 Email: sales@omcan.com Website: www.omcan.com