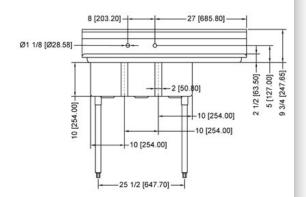

### TECHNICAL DRAWING WITH DIMENSIONS

**Center Drain** 

Raised Edges

Rounded corner

Three Tub Sink with right drain board and center drain

10" x 14" x 10"/ 254 x 355.6 x 254 mm

3.5"/ 89 mm

48.5" x 19.5" x 43.75"/ 1232 x 495 x 1111.3 mm

37.84 lbs./ 17 kgs.

Telephone: 1-800-465-0234 Fax: (905) 607-0234 Email: sales@omcan.com Website: www.omcan.com