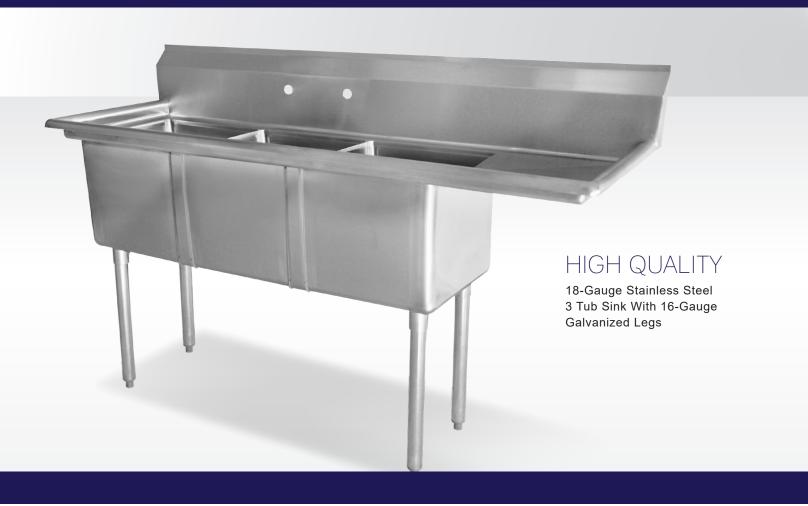

# 10" X 14" X 10" THREE TUB SINK - 3.5" CENTER DRAIN AND RIGHT DRAIN BOARD

Item: 43757

## TABLES AND SINKS

10" X 14" X 10" THREE TUB SINK

Three Tub Sink with right drain board and center drain

10" x 14" x 10"/ 254 x 355.6 x 254 mm

3.5"/ 89 mm

48.5" x 19.5" x 43.75"/ 1232 x 495 x 1111.3 mm

37.84 lbs./ 17 kgs.

Telephone: 1-800-465-0234 Fax: (905) 607-0234 Email: sales@omcan.com Website: www.omcan.com