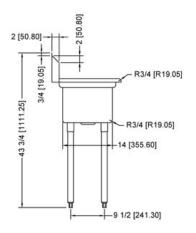

### TECHNICAL DRAWING WITH DIMENSIONS

**Center Drain** 

Raised Edges

Rounded corner

Three Tub Sink with right drain board and center drain

10" x 14" x 10"/ 254 x 355.6 x 254 mm

3.5"/ 89 mm

48.5" x 19.5" x 43.75"/ 1232 x 495 x 1111.3 mm

37.84 lbs./ 17 kgs.

Telephone: 1-800-465-0234 Fax: (905) 607-0234 Email: sales@omcan.com Website: www.omcan.com