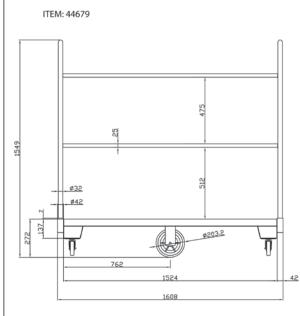

### TECHNICAL DRAWING AND DIMENSIONS

MGAN

#### **TECHNICAL SPECIFICATIONS** ITEM 44680 44679 Utility Cart Steel 16" x 60" DESCRIPTION Utility Cart Steel 16" x 48" LOAD CAPACITY 1500lb 2500lb WEIGHT 60kg 68kg **GROSS WEIGHT** 64kg 72kg 51" x 16" x 61" | 1295 x 406 x 1549mm 63" x 16"x 61" | 1600 x 16 x 1549mm **DIMENSIONS (DWH) GROSS DIMENSIONS** 54" x 17" x 9" | 1375 x 435 x 240mm 63.6" x 18" x 9" | 1615 x 465 x 240mm