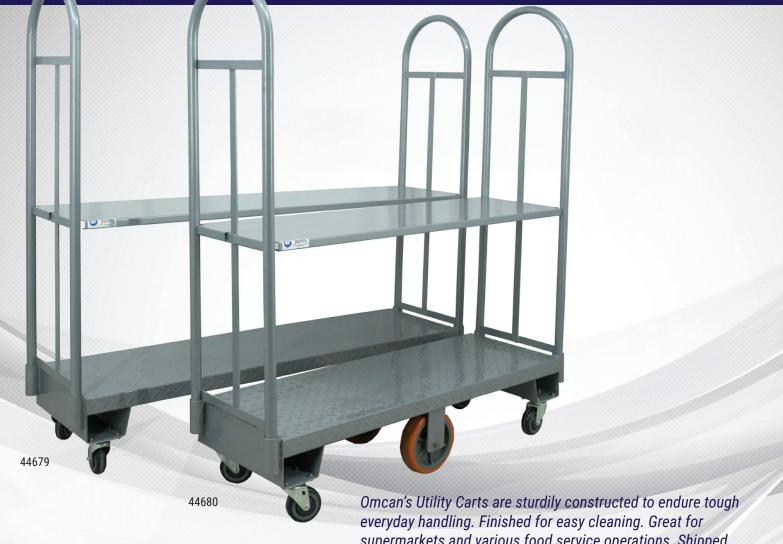

## **UTILITY CARTS**

WARRANTY

supermarkets and various food service operations. Shipped knock-down.

Authorized Dealer

#### **TECHNICAL SPECIFICATIONS** ITEM 44680 44679 Utility Cart Steel 16" x 60" DESCRIPTION Utility Cart Steel 16" x 48" LOAD CAPACITY 1500lb 2500lb WEIGHT 60kg 68kg **GROSS WEIGHT** 64kg 72kg 51" x 16" x 61" | 1295 x 406 x 1549mm 63" x 16"x 61" | 1600 x 16 x 1549mm **DIMENSIONS (DWH) GROSS DIMENSIONS** 54" x 17" x 9" | 1375 x 435 x 240mm 63.6" x 18" x 9" | 1615 x 465 x 240mm