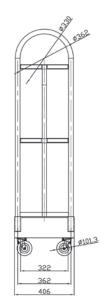

### TECHNICAL DRAWING AND DIMENSIONS

MGAN

#### **TECHNICAL SPECIFICATIONS** ITEM 44680 44679 Utility Cart Steel 16" x 60" DESCRIPTION Utility Cart Steel 16" x 48" LOAD CAPACITY 1500lb 2500lb WEIGHT 60kg 68kg **GROSS WEIGHT** 64kg 72kg 51" x 16" x 61" | 1295 x 406 x 1549mm 63" x 16"x 61" | 1600 x 16 x 1549mm **DIMENSIONS (DWH) GROSS DIMENSIONS** 54" x 17" x 9" | 1375 x 435 x 240mm 63.6" x 18" x 9" | 1615 x 465 x 240mm