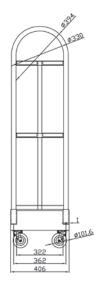

### TECHNICAL DRAWING AND DIMENSIONS

MGAN

#### **TECHNICAL SPECIFICATIONS** ITEM 44680 44679 Utility Cart Steel 16" x 60" DESCRIPTION Utility Cart Steel 16" x 48" LOAD CAPACITY 1500lb 2500lb WEIGHT 60kg 68kg **GROSS WEIGHT** 64kg 72kg 51" x 16" x 61" | 1295 x 406 x 1549mm 63" x 16"x 61" | 1600 x 16 x 1549mm **DIMENSIONS (DWH) GROSS DIMENSIONS** 54" x 17" x 9" | 1375 x 435 x 240mm 63.6" x 18" x 9" | 1615 x 465 x 240mm