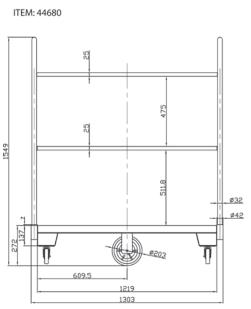

### TECHNICAL DRAWING AND DIMENSIONS

MGAN

#### **TECHNICAL SPECIFICATIONS** ITEM 44680 44679 Utility Cart Steel 16" x 60" DESCRIPTION Utility Cart Steel 16" x 48" LOAD CAPACITY 1500lb 2500lb WEIGHT 60kg 68kg **GROSS WEIGHT** 64kg 72kg 51" x 16" x 61" | 1295 x 406 x 1549mm 63" x 16"x 61" | 1600 x 16 x 1549mm **DIMENSIONS (DWH) GROSS DIMENSIONS** 54" x 17" x 9" | 1375 x 435 x 240mm 63.6" x 18" x 9" | 1615 x 465 x 240mm