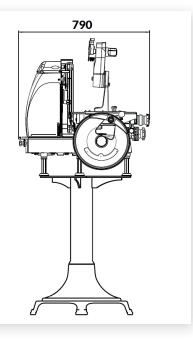

46088

15-inch Blade Horizontal Belt-Driven Slicer

14.5" / 370 mm

11.4" x 10.2"

 $\bigcirc$  10.2"

0 - 4 mm

31.1" x 39" x 27" / 790 x 990 x 685 mm

176.37 lbs. / 80 kg.

FECHNICAL DRAWING AND DIMENSIONS