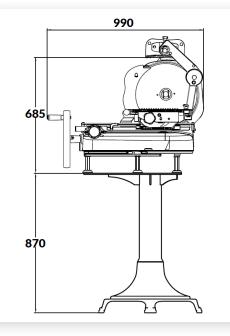

46088

15-inch Blade Horizontal Belt-Driven Slicer

14.5" / 370 mm

11.4" x 10.2"

 $\bigcirc$  10.2"

0 - 4 mm

31.1" x 39" x 27" / 790 x 990 x 685 mm

176.37 lbs. / 80 kg.

FECHNICAL DRAWING AND DIMENSIONS