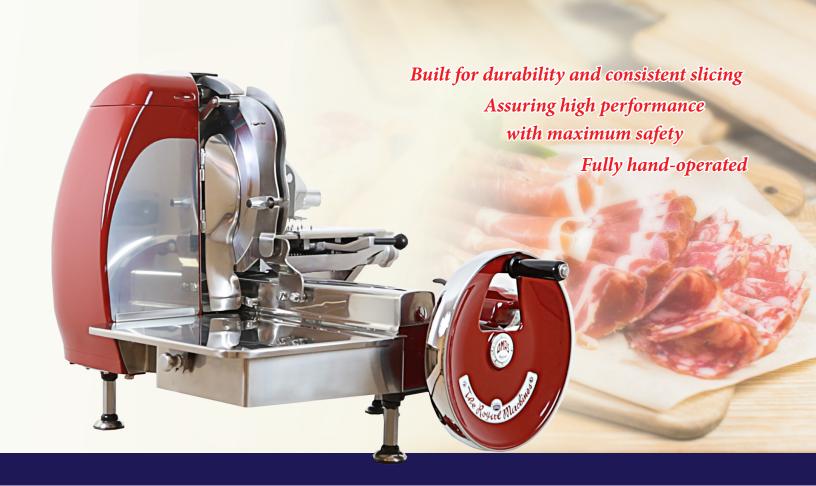

#### **FEATURES**

- The precise slice-thickness knob (0-4 mm) assures very thin slices for the enjoyment of the taste of your special products.
- The pusher prevents the displacement of the product on the plate, so that all slices are perfectly cut.
- Easy to operate and clean