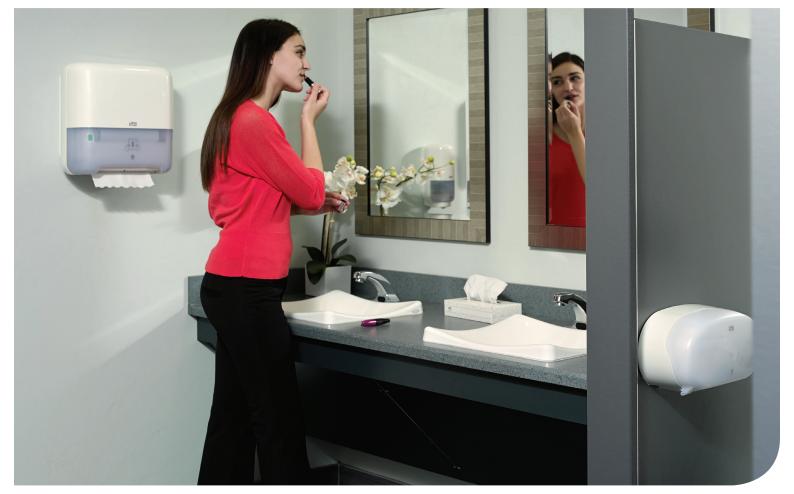

## The savings add up when you deliver more

You want to accommodate your guests' needs— with higher capacity, more efficiency and less waste. The new Tork Coreless High Capacity Bath Tissue Dispensing System delivers two compact rolls of quality bath tissue that last longer, complement your environment and meet your guests' expectations.

## Save more

When you reduce waste in your operation, it pays off. Tork Coreless High Capacity Bath Tissue rolls allow you to manage waste effectively and responsibly, so your staff has less trash to remove and more time for the tasks that keep your business running smoothly.