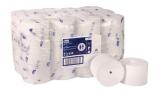

Tork Advanced Coreless High Capacity Bath Tissue Refill - T7

| Refill SKU | Description                                                    | Color | Ply | Sheet Size W x L (in)          | Sheets/Roll | Case | Certification |
|------------|----------------------------------------------------------------|-------|-----|--------------------------------|-------------|------|---------------|
| 472886     | Tork Advanced<br>Coreless High<br>Capacity Bath<br>Tissue Roll | White | : - | 3.66 x 4.9<br>(9.3 x 12.45 cm) | 900         | 36   | ☐ FSC®        |

- High capacity compact rolls
- No core for more sheets per roll
- Soft quality tissue with an embossed pattern
- Compact, contemporary design
- White and black dispenser color options
- Transfer door ensures full roll usage before new roll can be accessed