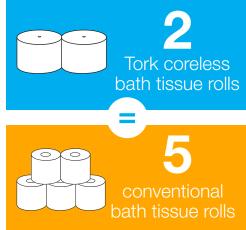

## Go coreless

Without the core, you gain more. You get two high capacity bath tissue rolls equivalent to five conventional bath tissue rolls—in a compact dispensing system designed to fit your space. That's additional bath tissue your guests will appreciate and a lower chance of paper run-out.