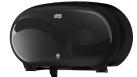

Tork Coreless High Capacity Bath Tissue Dispensers – T7

| SKU    | Description                                          | Color | Size H x W x D (in)                      | Case |
|--------|------------------------------------------------------|-------|------------------------------------------|------|
| 473000 | Tork Coreless High Capacity Bath Tissue<br>Dispenser |       | 13 x 9 x 6<br>(33.02 X 22.86 x 15.24 cm) | 1    |
| 473008 | Tork Coreless High Capacity Bath Tissue<br>Dispenser |       | 13 x 9 x 6<br>(33.02 X 22.86 x 15.24 cm) | 1    |

- High capacity compact rolls
- No core for more sheets per roll
- Soft quality tissue with an embossed pattern
- Compact, contemporary design
- White and black dispenser color options
- Transfer door ensures full roll usage before new roll can be accessed