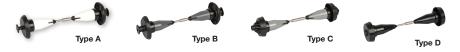

Tork Coreless High Capacity Spindle Kits - T7

| SKU    | Description                                        | Spindle Size H x W x D (in)                 | Spindles/Kit | Kits/Case |
|--------|----------------------------------------------------|---------------------------------------------|--------------|-----------|
| 473030 | Tork Coreless High Capacity<br>Spindle Kit, Type A | 5.6 x 1.6 x 1.6<br>(14.22 x 4.06 x 4.06 cm) | 2            | 25        |
| 473020 | Tork Coreless High Capacity<br>Spindle Kit, Type B | 5.9 x 1.6 x 1.6<br>(14.99 x 4.06 x 4.06 cm) | 2            | 25        |
| 473040 | Tork Coreless High Capacity<br>Spindle Kit, Type C | 6.1 x 1.4 x 1.4<br>(15.49 x 3.56 x 3.56 cm) | 2            | 25        |
| 473060 | Tork Coreless High Capacity<br>Spindle Kit, Type D | 4.7 x 1.4 x 1.4<br>(11.94 x 3.56 x 3.56 cm) | 2            | 25        |