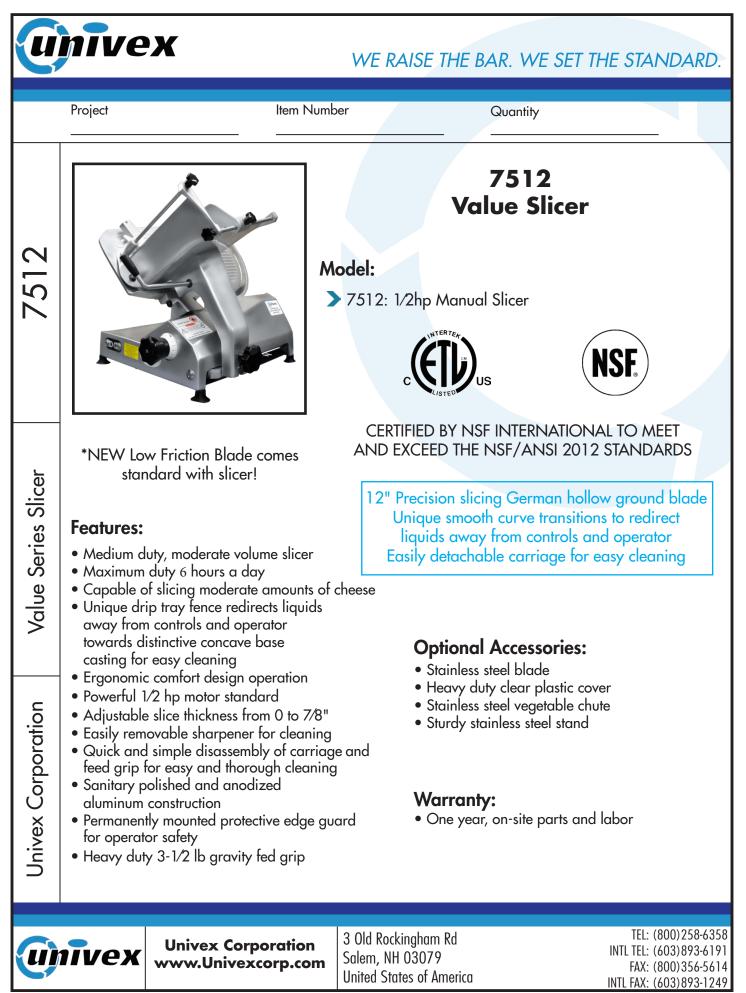

## WE RAISE THE BAR. WE SET THE STANDARD.

7512

## **Value Series Slicer**



| Elect            | rical In | nformation (60Hz) |      |      |           |
|------------------|----------|-------------------|------|------|-----------|
|                  | Voltage  | Phase             | Amps | RPM  | hp(kW)    |
| Standard Voltage | 115      | 1                 | 4.0  | 1680 | 1/2 (.37) |
| Optional Voltage | 208-240  | 1                 | 2.5  | 1680 | 1/2 (.37) |

Carriage Stroke

| Shipping Information       |                  |                                                |  |  |
|----------------------------|------------------|------------------------------------------------|--|--|
| Net Weight Shipping Weight |                  | Overall Shipping Dimensions                    |