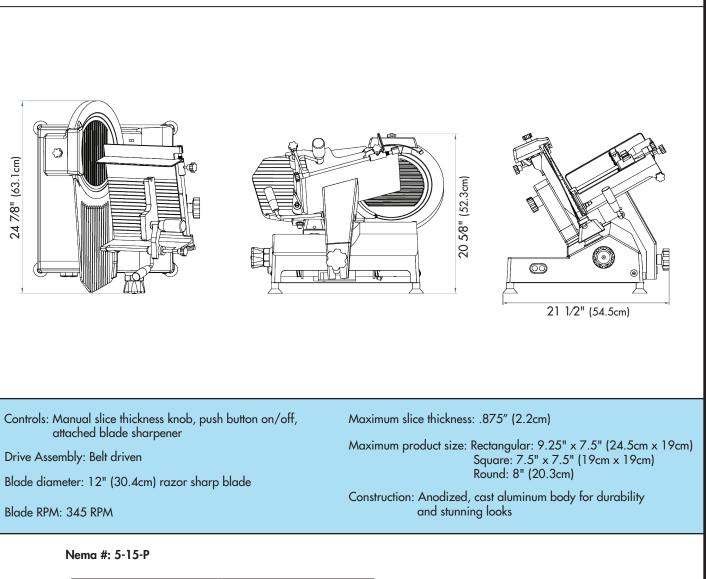

## **Value Series Slicer**

| Elect            | rical In | nformation (60Hz) |      |      |           |
|------------------|----------|-------------------|------|------|-----------|
|                  | Voltage  | Phase             | Amps | RPM  | hp(kW)    |
| Standard Voltage | 115      | 1                 | 4.0  | 1680 | 1/2 (.37) |
| Optional Voltage | 208-240  | 1                 | 2.5  | 1680 | 1/2 (.37) |

Carriage Stroke

| Shipping Information       |                  |                                                |  |  |
|----------------------------|------------------|------------------------------------------------|--|--|
| Net Weight Shipping Weight |                  | Overall Shipping Dimensions                    |  |  |
| 98.1lbs. (44.5Kg)          | 106lbs. (48.1Kg) | 23" (55.9cm) H x 20" (50.8cm) W x 27" (66cm) D |  |  |