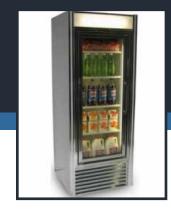

## **MODEL: ADM-1-SC**

## **PRODUCT FEATURES**

Self-Contained
White vinyl coated aluminum interior
(1) glass swinging door
Reversible Anthony Door
Florescent Integrated door light
Holds 33°-41°F temperatures
Adjustable vinyl coated wire shelves
Compressor can be serviced easily
Environmentally friendly 134A refrigerant
1/3 HP, 115V, 9.2 Amps

## **Product Specifications**

| Dimensions     | Doors | Shelves | Cooling Cycle | Refrigerant | HP  | Power    | Ampr. | BTU  | Freon (oz) |
|----------------|-------|---------|---------------|-------------|-----|----------|-------|------|------------|
| 30 "x 30"x 78" | 1     | 3       | 33-41         | 134a        | 1/3 | 115/60/1 | 12.5  | 1100 | 11.5       |