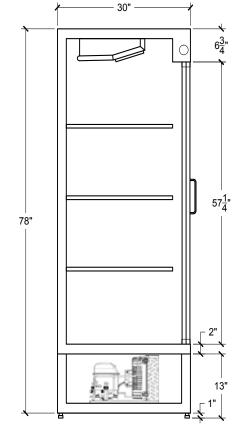

## **Product Specifications**

| Dimensions     | Doors | Shelves | Cooling Cycle | Refrigerant | HP  | Power    | Ampr. | BTU  | Freon (oz) |
|----------------|-------|---------|---------------|-------------|-----|----------|-------|------|------------|
| 30 "x 30"x 78" | 1     | 3       | 33-41         | 134a        | 1/3 | 115/60/1 | 12.5  | 1100 | 11.5       |