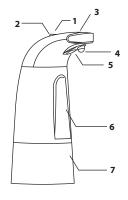

| White, light blue |
| Material        | Plastic           |



### **Specifications:**

- Works with most bulk foam hand sanitizers and foam soap
- Requires 4 AA batteries, not included
- Non-contact system with automatic infrared sensor
- Offers 2 speed levels to adjust the volume circularity
- Sensing distance 6 cm

## **Installation and operation:**

- Open the soap tank
- Open the battery cover, insert 4 AA batteries
- Pour in liquid into the soap tank
- Press the Power Button (white indicator lights for a switch on, red indicator lights for a switch off)
- Press the +/- Button to change the speed (white indicator light flashes once for a low speed with minimum foam, indicator flashes twice for a high speed with more foam volume)
- Place your hand under the sensor

# 8

Features:



# **Assembly:**







7. Soap Tank 8. Battery Compartment