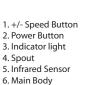

ue |
| Material        | Plastic           |



### **Specifications:**

- Works with most bulk foam hand sanitizers and foam soap
- Requires 4 AA batteries, not included
- Non-contact system with automatic infrared sensor
- Offers 2 speed levels to adjust the volume circularity
- Sensing distance 6 cm

## **Installation and operation:**

- Open the soap tank
- Open the battery cover, insert 4 AA batteries
- Pour in liquid into the soap tank
- Press the Power Button (white indicator lights for a switch on, red indicator lights for a switch off)
- Press the +/- Button to change the speed (white indicator light flashes once for a low speed with minimum foam, indicator flashes twice for a high speed with more foam volume)
- Place your hand under the sensor

# 8

Features:



# **Assembly:**







7. Soap Tank 8. Battery Compartment