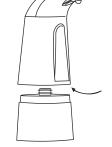

## **Installation and operation:**

- Open the soap tank
- Open the battery cover, insert 4 AA batteries
- Pour in liquid into the soap tank
- Press the Power Button (white indicator lights for a switch on, red indicator lights for a switch off)
- Press the +/- Button to change the speed (white indicator light flashes once for a low speed with minimum foam, indicator flashes twice for a high speed with more foam volume)
- Place your hand under the sensor

# **Assembly:**

7. Soap Tank 8. Battery Compartment