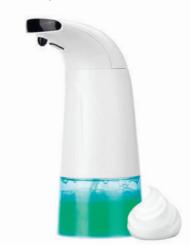

### SAFEPRO AUTOMATIC HANDS FREE COUNTERTOP FOAM SOAP/SANITIZER DISPENSER

| Product Details |                   |
|-----------------|-------------------|
| Part Number     | ASD250F           |
| Length          | 5"                |
| Width           | 3.5"              |
| Height          | 8"                |
| Weight          | 1 lb              |
| Capacity        | 250 ml (8.5 oz)   |
| Color           | White, light blue |
| Material        | Plastic           |