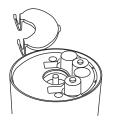

## **Installation and operation:**

- Open the soap tank
- Open the battery cover, insert 4 AA batteries
- Pour in liquid into the soap tank
- Press the Power Button (white indicator lights for a switch on, red indicator lights for a switch off)
- Press the +/- Button to change the speed (white indicator light flashes once for a low speed with minimum foam, indicator flashes twice for a high speed with more foam volume)
- Place your hand under the sensor