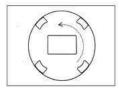

## Use:

1. Unlock the bottom cover by twisting it counterclockwise.

4. Pour gel sanitizer or liquid soap into the dispenser. Close Cap tightly.

2. Put the batteries in.

5. Press the power button to switch on.