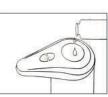

3. Lock the bottom cover by twisting it clockwise.

6. Put your hand under the sensor.