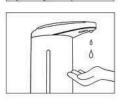

3. Lock the bottom cover by twisting it clockwise.

6. Put your hand under the sensor.