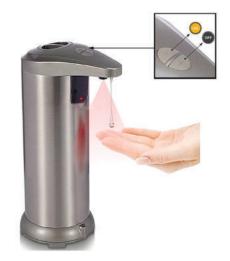

## SAFEPRO AUTOMATIC COUNTERTOP HANDS FREE LIQUID SOAP/GEL SANITIZER DISPENSER

| Product Details |                                                |
|-----------------|------------------------------------------------|
| Part Number     | ASD280                                         |
| Dimensions      | 7.9" x 4.1" x 3.5"                             |
| Capacity        | 280 ml                                         |
| Color           | Silver/Black                                   |
| Dispenser Style | Countertop                                     |
| Dispenser Type  | Tower                                          |
| Material        | Stainless Steel<br>shell, nylon inner<br>shell |

## **Features:**

- Works with most bulk liquid/gel hand sanitizer and liquid soap
- Perfect for hand sanitizing in offices, health industries, restaurants, hotels, gyms, beauty salons and other public places
- Sight window for effortless product level monitoring
- Non-contact system with automatic sensors
- Sensing distance 3-5 cm