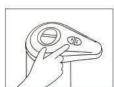

## Use:

1. Unlock the bottom cover by twisting it counterclockwise.

4. Pour gel sanitizer or liquid soap into the dispenser. Close Cap tightly.

2. Put the batteries in.

5. Press the power button to switch on.

3. Lock the bottom cover by twisting it clockwise.

6. Put your hand under the sensor.