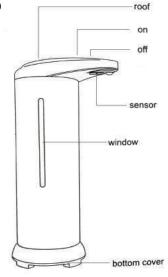

## Use:

1. Unlock the bottom cover by twisting it counterclockwise.

4. Pour gel sanitizer or liquid soap into the dispenser. Close Cap tightly.

2. Put the batteries in.

5. Press the power button to switch on.

3. Lock the bottom cover by twisting it clockwise.

6. Put your hand under the sensor.