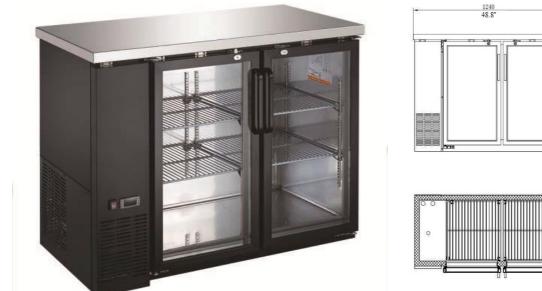

## Model: **BBCI-4824G**

## 24" Wide Back Bar Cooler

.9.1

905 35.6"

| R290                                                                                                                                                                                                                                    |                |             | 5-15P |          |       |        |              |
|-----------------------------------------------------------------------------------------------------------------------------------------------------------------------------------------------------------------------------------------|----------------|-------------|-------|----------|-------|--------|--------------|
| Doors                                                                                                                                                                                                                                   | Shelves        | Refrigerant | HP    | Power    | Amps. | Cu.ft. | Weight(lbs.) |
| 2                                                                                                                                                                                                                                       | 4              | R290        | 1/3   | 115/60/1 | 6.4   | 11.8   | 200          |
| FEATURES                                                                                                                                                                                                                                |                |             |       |          |       |        |              |
| <ul> <li>Cabinet Construction standard:</li> <li>✓ Exterior includes attractive, wear resistant vinyl on steel in black finish.</li> <li>✓ Internal standard construction utilizes stainless steel walls, floor and ceiling.</li> </ul> |                |             |       |          |       |        |              |
| 🛛 Refrig                                                                                                                                                                                                                                | geration syste |             |       |          |       |        |              |