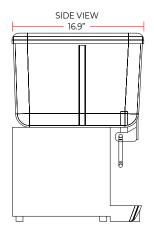

#### DIMENSIONS

| Exterior Dimensions       | 24.8"W x 16.9"D x 25.2"H |
|---------------------------|--------------------------|
| Packaging Dimensions      | 29"W x 21"D x 28"H       |
| Capacity                  | 9 Gallons                |
| Capacity per Container    | 3.2 Gallons              |
| Number of 12 oz. Servings | 102                      |
| Unit Weight               | 80 lb.                   |
| Shipping Weight           | 88 lb.                   |

DIAGRAM