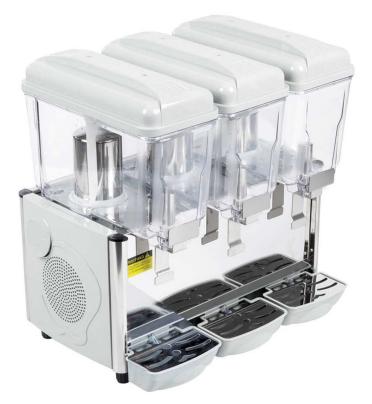

### **BD35-STIR Triple Bowl Beverage Dispenser with Pump Spray System**

This commercial beverage dispenser is designed for restaurants and diners that want to offer refreshingly chilled beverages. Boost impulse sales in your food service business by offering guests dispense juice, lemonade, iced tea, and other cold drinks. This juice dispenser features advanced temperature control, an overall aesthetic design and madefor-convenience functions. It is both a reliable and durable choice for concession stands, convenience stores and cafeterias that want to get more value for money.

## FEATURES

- Stirring system
- Stainless steel base , dip tray, valve, handle, cylinder
- Polycarbonate bowl with lid
- Non-slip feet for stability
- Adjustable manual thermostat range
- Rotating cylinder and paddle keep constantly mixing
- ON/OFF switch for power
- High performance refrigeration
- ▶ 6' power cord with NEMA 5-15 plug