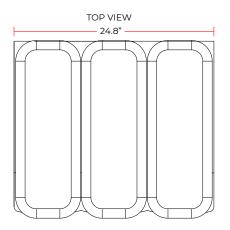

#### DIMENSIONS

| Exterior Dimensions       | 24.8"W x 16.9"D x 25.2"H |
|---------------------------|--------------------------|
| Packaging Dimensions      | 29"W x 21"D x 28"H       |
| Capacity                  | 9 Gallons                |
| Capacity per Container    | 3.2 Gallons              |
| Number of 12 oz. Servings | 102                      |
| Unit Weight               | 80 lb.                   |
| Shipping Weight           | 88 lb.                   |

DIAGRAM