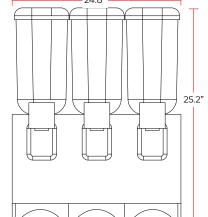

#### DIMENSIONS

| Exterior Dimensions       | 24.8"W x 16.9"D x 25.2"H |
|---------------------------|--------------------------|
| Packaging Dimensions      | 29"W x 21"D x 28"H       |
| Capacity                  | 9 Gallons                |
| Capacity per Container    | 3.2 Gallons              |
| Number of 12 oz. Servings | 102                      |
| Unit Weight               | 80 lb.                   |
| Shipping Weight           | 88 lb.                   |

DIAGRAM