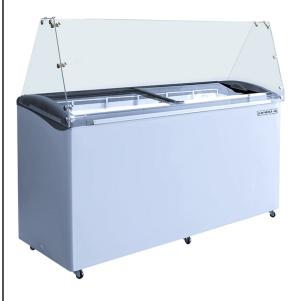

## **DIPPING CABINET FREEZER**

**BDC-HC Dipping Cabinet 12-Flavors Hydrocarbon Series** 

MODEL: BDC-HC-12

3 Year Parts/Labor Warranty **Additional 4 Year Compressor Warranty** 

#### **CABINET CONSTRUCTION**

- Galvanized metal cabinet with powder coated painted surface
- Interior easy to clean per-painted steel
- Adjustable thermostat
- LED lighting
- Glass lids are LowE tempered sliding glass lids with locks and keys standard
- 2" Heavy-duty casters allow easy and fast movement
- · Drain plug for easy cleaning
- Lexan sneeze guard
- BDC-12 includes (6) 2- ring tub holds with space for (12) 3 gallon containers, lower level provides extra container storage of (10) 3 gallon containers
- Cold wall refrigeration system, maintains 0° to -10°F