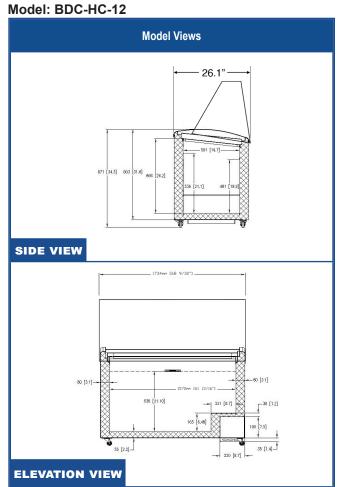

| MODEL                         | BDC-HC-12          |
|-------------------------------|--------------------|
| EXTERNAL DIMENSIONAL DATA     |                    |
| Width Overall                 | 68 1/32"           |
| Depth Overall                 | 26 1/10"           |
| Height Overall                | 52"                |
| Tub Holders                   | 6                  |
| INTERNAL DIMENSIONAL DATA     |                    |
| NET Capacity (cubic ft.)      | 20.9               |
| Capacity- Top holding area    | (12) 3 Gallon tubs |
| Capacity- Bottom holding area | (10) 3 Gallon tubs |
| ELECTRICAL DATA               |                    |
| Full Load Amperes             | 5.2                |
| REFRIGERATION DATA            |                    |
| Horsepower                    | 1/3+               |
| Capacity (BTU/Hr)             | 1130               |
| Heat Rejection (BTU/Hr)       | 1695               |
| Charge (lbs/grams)            | 0.22/100           |
| WEIGHT DATA                   |                    |
| Gross Weight                  | 307 lbs            |
| Height - Crated               | 44"                |
| Width - Crated                | 70"                |
| Depth - Crated                | 28"                |