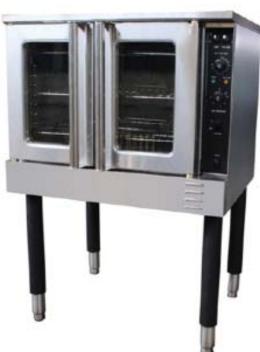

## **Full Size Gas Convection Oven**

Black Diamond's Full Size Gas Convection Oven is ideal for any high volume restaurant or food service establishment. Constructed of stainless steel, this oven operates with a forced air, two speed fan motor system with a cool down feature. The interior of the oven has a 10 position rack guide and fits full size sheet pans. Electronic controls featuring a 60 minute timer and manual temperature knob. The double pane glass doors have a interlock switch that automatically turns the fan and burners off when they are opened. Includes steel legs with a powder black finish and adjustable bullet feet.

#### Construction

- All stainless steel construction
- Double pane thermal glass windows on doors
- ◆ Steel legs with a powder black finish and adjustable bullet feet
- Doors have an interlock switch that automatically turns the fan and burners off when open
- ◆ 3/4" rear NPT gas connection

#### **Oven Features**

- ♦ Oven interior measures 28.25" x 21.5" x 20"
- ♦ 1/4 HP two speed fan motor
- ◆ Cooking chamber is lined with porcelain enamel
- ◆ A 10 position guide rack with 1.5" spacing in between
- ◆ Includes 5 heavy duty adjustable chrome plated racks
- Seamless interior and corners for easy cleaning