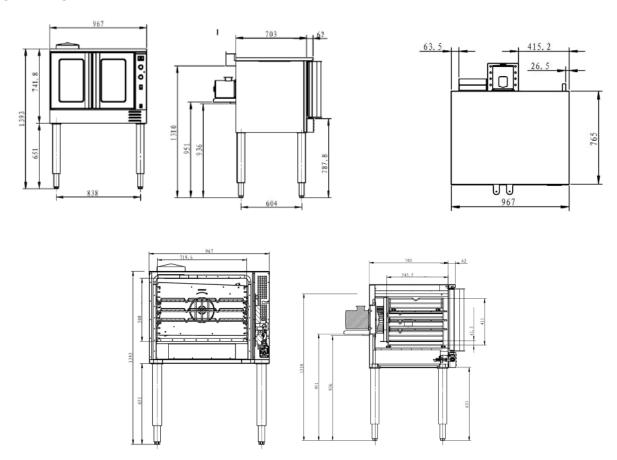

### **Plan View**

| Model Number | Overall Dimensions | Interior<br>Dimensions | Racks | Volts* | Temperature<br>Range |
|--------------|--------------------|------------------------|-------|--------|----------------------|
| BDCOF-54/NG  | 41″L x 39″W x 60″H | 28.25" x 21.5" x 20"   | 5     | 120V   | 150°F - 550°F        |
| BDCOF-54/LPG | 41″L x 39″W x 60″H | 28.25" x 21.5" x 20"   | 5     | 120V   | 150°F - 550°F        |