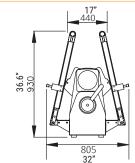

#### DIMENSIONS

Resting Position

| ITEM NUMBER              | 42154                                        | CONVEYER WIDTH                      | 22.5"/ 571.5 mm                          |
|--------------------------|----------------------------------------------|-------------------------------------|------------------------------------------|
| MODEL                    | BE-CN-2083-CSS                               | CONVEYER BELT SPEED                 | 18m/min - 32m/min                        |
| DESCRIPTION              | Countertop dough sheeter,<br>stainless steel | ROLLER SPEED                        | 124r/min                                 |
| ELECTRICAL               | 220V/60 Hz/1 Ph                              | MAXIMUM DOUGH<br>CAPACITY           | 5 kg/ 11 lbs.                            |
| POWER                    | 0.75 HP / 0.55 kW                            | WORKING POSITION<br>DIMENSION (DWH) | 36" x 88" x 24"  <br>912 x 2230 x 604 mm |
| ROLLER SIZE              | 2"/51mm (Dia.),<br>29.75"/755.65mm (W)       | RESTING POSITION<br>DIMENSION (WH)  | 32" x 37"  <br>805 x 930 mm              |
| ROLLER<br>ADJUSTABLE GAP | 1 - 35 mm                                    | WEIGHT                              | 125 kg. / 275.6 lbs.                     |
| CONVEYER BELT WIDTH      | 19.75"/ 501.7 mm                             | <b>GROSS WEIGHT</b>                 | 155 kg. / 341 lbs.                       |
|                          |                                              | GROSS DIMENSION                     | 38" x 29" x 41"/ 965 x 736.6 x 1016 mm   |