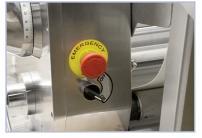

### **FEATURES**

- Made of high quality stainless steel; ideal use for long period of time
- Fixed conveyor speed
- Roller adjustments are manual
- Suitable for bakeries, restaurants, and hotels
- Equipped with preset roller thickness control and foldable tables for space-saving storage
- Safety features: safety guards, emergency stop switch, thermal overload device