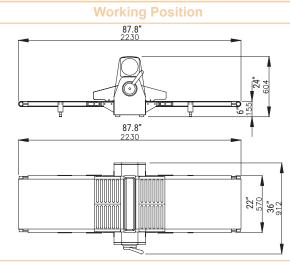

#### DIMENSIONS

Resting Position

| ITEM NUMBER              | 42154                                        | CONVEYER WIDTH                      | 22.5"/ 571.5 mm                          |
|--------------------------|----------------------------------------------|-------------------------------------|------------------------------------------|
| MODEL                    | BE-CN-2083-CSS                               | CONVEYER BELT SPEED                 | 18m/min - 32m/min                        |
| DESCRIPTION              | Countertop dough sheeter,<br>stainless steel | ROLLER SPEED                        | 124r/min                                 |
| ELECTRICAL               | 220V/60 Hz/1 Ph                              | MAXIMUM DOUGH<br>CAPACITY           | 5 kg/ 11 lbs.                            |
| POWER                    | 0.75 HP / 0.55 kW                            | WORKING POSITION<br>DIMENSION (DWH) | 36" x 88" x 24"  <br>912 x 2230 x 604 mm |
| ROLLER SIZE              | 2"/51mm (Dia.),<br>29.75"/755.65mm (W)       | RESTING POSITION<br>DIMENSION (WH)  | 32" x 37"  <br>805 x 930 mm              |
| ROLLER<br>ADJUSTABLE GAP | 1 - 35 mm                                    | WEIGHT                              | 125 kg. / 275.6 lbs.                     |
| CONVEYER BELT WIDTH      | 19.75"/ 501.7 mm                             | <b>GROSS WEIGHT</b>                 | 155 kg. / 341 lbs.                       |
|                          |                                              | GROSS DIMENSION                     | 38" x 29" x 41"/ 965 x 736.6 x 1016 mm   |