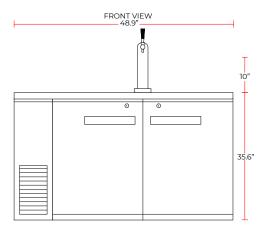

#### **DIMENSIONS**

| 1 |
|---|
|   |
| l |
|   |
|   |
|   |
|   |
|   |
|   |
|   |

# **TECHNICAL DRAWING**

MODEL: CDD-48