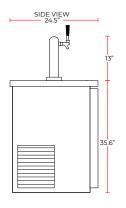

#### **DIMENSIONS**

| 1 |
|---|
|   |
| l |
|   |
|   |
|   |
|   |
|   |
|   |
|   |

# **TECHNICAL DRAWING**

MODEL: CDD-48