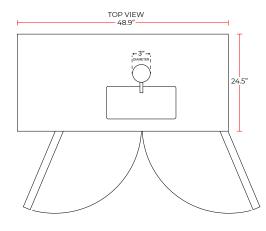

#### **DIMENSIONS**

| 1 |
|---|
|   |
| l |
|   |
|   |
|   |
|   |
|   |
|   |
|   |