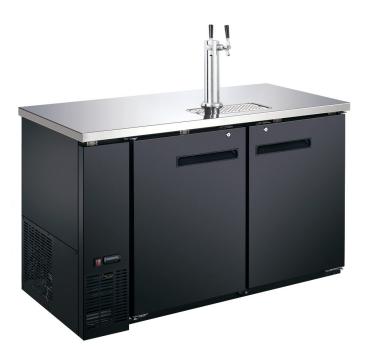

# CDD-48 48" Black 2 Tap Refrigerated Direct Draw Beer Dispenser

### **FEATURES**

- · All stainless steel construction
- · Exterior construction vinyl on steel in black finish
- Holds temperatures between 33°F and 41°F
- · Electronic control system
- Adjustable heavy-duty PVC coated shelves
- Self-closing doors with locks
- LED interior lighting
- · Hydro-Carbon R290 refrigerant
- · Removable installation board for easy cleaning

This Coldline beer dispenser is ideal for bars and restaurants that need to store draft beer "on tap." Hold barrels or wall kegs in refrigerated sections, and keep your customer's favorite brew flowing on-demand. Coldline draft beer dispensers are equipped with electronic temperature control to keep the product at the ideal refrigeration point. Interior LED lighting, self-closing doors, and adjustable PVC shelves all make this unit a reliable commercial refrigerated beer dispenser for any bar service.