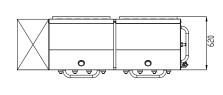

## **TECHNICAL DRAWINGS & DIMENSIONS**

\*measurements in diagrams are in mm

# With Top and Side Shelf Shelf & 2 Roll Dome

|                                | •                        | Shelf & 2 Roll Dome      |
|--------------------------------|--------------------------|--------------------------|
| Item                           | 47352                    | 47353                    |
| Model                          | CE-CN-0030-S LP          | CE-CN-0060-S LP          |
| <b>Number Of Burners</b>       | 4                        | 8                        |
| BTU                            | 64,000                   | 128,000                  |
| <b>Pre-Heat Time</b>           | 4 minutes                | 4 minutes                |
| Cooking Area (WD)              | 27.71" x 19.49"          | 55.43" x 19.49"          |
| Gas Type / Propane Tank Size   | Propane / 20 lbs         | Propane / 20 lbs         |
| Dimensions                     | 33.54" x 25.87" x 34.72" | 64.17" x 25.87" x 34.72" |
| <b>Gross Dimensions</b>        | 33.46" x 26.38" x 18.11" | 66.93" x 26.57" x 22.05" |
| Weight                         | 125.9 lbs / 57.1 kg      | 242.5 lbs / 110 kg       |
| <b>Gross Weight</b>            | 136.7 lbs / 62 kg        | 273.4 lbs / 124 kg       |
| <b>Conversion Kit Included</b> | NO                       | NO                       |