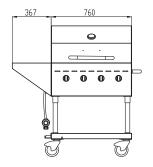

## **TECHNICAL DRAWINGS & DIMENSIONS**

\*measurements in diagrams are in mm

#### 47352

# With Top and Side Shelf Shelf & 2 Roll Dome

|                                | •                        | Shelf & 2 Roll Dome      |
|--------------------------------|--------------------------|--------------------------|
| Item                           | 47352                    | 47353                    |
| Model                          | CE-CN-0030-S LP          | CE-CN-0060-S LP          |
| <b>Number Of Burners</b>       | 4                        | 8                        |
| BTU                            | 64,000                   | 128,000                  |
| <b>Pre-Heat Time</b>           | 4 minutes                | 4 minutes                |
| Cooking Area (WD)              | 27.71" x 19.49"          | 55.43" x 19.49"          |
| Gas Type / Propane Tank Size   | Propane / 20 lbs         | Propane / 20 lbs         |
| Dimensions                     | 33.54" x 25.87" x 34.72" | 64.17" x 25.87" x 34.72" |
| <b>Gross Dimensions</b>        | 33.46" x 26.38" x 18.11" | 66.93" x 26.57" x 22.05" |
| Weight                         | 125.9 lbs / 57.1 kg      | 242.5 lbs / 110 kg       |
| <b>Gross Weight</b>            | 136.7 lbs / 62 kg        | 273.4 lbs / 124 kg       |
| <b>Conversion Kit Included</b> | NO                       | NO                       |