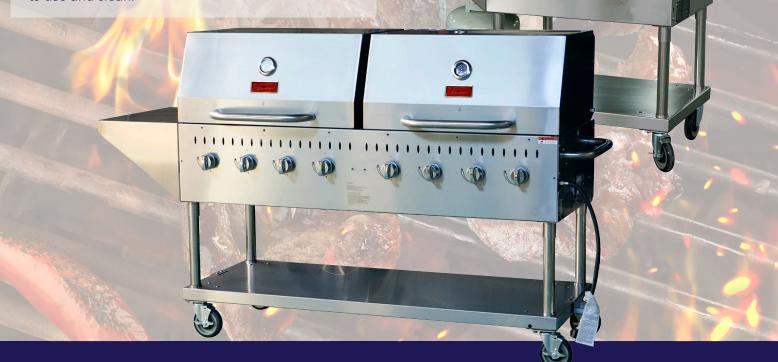

# STAINLESS STEEL OUTDOOR BBQ GRILLS

Items: 47352, 47353

Perfect for country clubs, resorts, hotels, and catering events, Omcan's outdoor propane barbecue grills comes with 4 and 8 burners - outputting 64,000 to 128,000 BTU each. They are constructed with durable stainless steel construction and made portable by 4 casters which allows easy transitions to places. Easy to use and clean.

## **FEATURES:**

- Made of 304 stainless steel (including grids, burners ,and fasteners)
- Heat up to cooking temperature in 4 minutes
- Tank holder on the back of the unit (hold 20 lbs propane tank)
- Storage shelf and angled legs for durability
- 1.312" 5 ACME gas inlet size