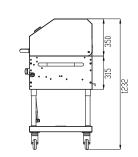

## **TECHNICAL DRAWINGS & DIMENSIONS**

\*measurements in diagrams are in mm

#### 47353

# With Top and Side Shelf Shelf & 2 Roll Dome

|                                | •                        | Shelf & 2 Roll Dome      |
|--------------------------------|--------------------------|--------------------------|
| Item                           | 47352                    | 47353                    |
| Model                          | CE-CN-0030-S LP          | CE-CN-0060-S LP          |
| <b>Number Of Burners</b>       | 4                        | 8                        |
| BTU                            | 64,000                   | 128,000                  |
| <b>Pre-Heat Time</b>           | 4 minutes                | 4 minutes                |
| Cooking Area (WD)              | 27.71" x 19.49"          | 55.43" x 19.49"          |
| Gas Type / Propane Tank Size   | Propane / 20 lbs         | Propane / 20 lbs         |
| Dimensions                     | 33.54" x 25.87" x 34.72" | 64.17" x 25.87" x 34.72" |
| <b>Gross Dimensions</b>        | 33.46" x 26.38" x 18.11" | 66.93" x 26.57" x 22.05" |
| Weight                         | 125.9 lbs / 57.1 kg      | 242.5 lbs / 110 kg       |
| <b>Gross Weight</b>            | 136.7 lbs / 62 kg        | 273.4 lbs / 124 kg       |
| <b>Conversion Kit Included</b> | NO                       | NO                       |