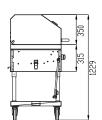

## **TECHNICAL DRAWINGS & DIMENSIONS**

\*measurements in diagrams are in mm

#### 47352

# With Top and Side Shelf Shelf & 2 Roll Dome

|                                | •                        | Shelf & 2 Roll Dome      |
|--------------------------------|--------------------------|--------------------------|
| Item                           | 47352                    | 47353                    |
| Model                          | CE-CN-0030-S LP          | CE-CN-0060-S LP          |
| <b>Number Of Burners</b>       | 4                        | 8                        |
| BTU                            | 64,000                   | 128,000                  |
| <b>Pre-Heat Time</b>           | 4 minutes                | 4 minutes                |
| Cooking Area (WD)              | 27.71" x 19.49"          | 55.43" x 19.49"          |
| Gas Type / Propane Tank Size   | Propane / 20 lbs         | Propane / 20 lbs         |
| Dimensions                     | 33.54" x 25.87" x 34.72" | 64.17" x 25.87" x 34.72" |
| <b>Gross Dimensions</b>        | 33.46" x 26.38" x 18.11" | 66.93" x 26.57" x 22.05" |
| Weight                         | 125.9 lbs / 57.1 kg      | 242.5 lbs / 110 kg       |
| <b>Gross Weight</b>            | 136.7 lbs / 62 kg        | 273.4 lbs / 124 kg       |
| <b>Conversion Kit Included</b> | NO                       | NO                       |