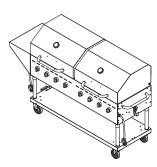

# STAINLESS STEEL OUTDOOR BBQ GRILLS

Items: 47352, 47353

Perfect for country clubs, resorts, hotels, and catering events, Omcan's outdoor propane barbecue grills comes with 4 and 8 burners - outputting 64,000 to 128,000 BTU each. They are constructed with durable stainless steel construction and made portable by 4 casters which allows easy transitions to places. Easy to use and clean.

# With Top and Side Shelf Shelf & 2 Roll Dome

|                                | •                        | Shelf & 2 Roll Dome      |
|--------------------------------|--------------------------|--------------------------|
| Item                           | 47352                    | 47353                    |
| Model                          | CE-CN-0030-S LP          | CE-CN-0060-S LP          |
| <b>Number Of Burners</b>       | 4                        | 8                        |
| BTU                            | 64,000                   | 128,000                  |
| <b>Pre-Heat Time</b>           | 4 minutes                | 4 minutes                |
| Cooking Area (WD)              | 27.71" x 19.49"          | 55.43" x 19.49"          |
| Gas Type / Propane Tank Size   | Propane / 20 lbs         | Propane / 20 lbs         |
| Dimensions                     | 33.54" x 25.87" x 34.72" | 64.17" x 25.87" x 34.72" |
| <b>Gross Dimensions</b>        | 33.46" x 26.38" x 18.11" | 66.93" x 26.57" x 22.05" |
| Weight                         | 125.9 lbs / 57.1 kg      | 242.5 lbs / 110 kg       |
| <b>Gross Weight</b>            | 136.7 lbs / 62 kg        | 273.4 lbs / 124 kg       |
| <b>Conversion Kit Included</b> | NO                       | NO                       |