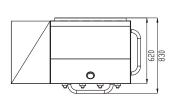

## **TECHNICAL DRAWINGS & DIMENSIONS**

\*measurements in diagrams are in mm

# With Top and Side Shelf Shelf & 2 Roll Dome

|                                | •                        | Shelf & 2 Roll Dome      |
|--------------------------------|--------------------------|--------------------------|
| Item                           | 47352                    | 47353                    |
| Model                          | CE-CN-0030-S LP          | CE-CN-0060-S LP          |
| <b>Number Of Burners</b>       | 4                        | 8                        |
| BTU                            | 64,000                   | 128,000                  |
| <b>Pre-Heat Time</b>           | 4 minutes                | 4 minutes                |
| Cooking Area (WD)              | 27.71" x 19.49"          | 55.43" x 19.49"          |
| Gas Type / Propane Tank Size   | Propane / 20 lbs         | Propane / 20 lbs         |
| Dimensions                     | 33.54" x 25.87" x 34.72" | 64.17" x 25.87" x 34.72" |
| <b>Gross Dimensions</b>        | 33.46" x 26.38" x 18.11" | 66.93" x 26.57" x 22.05" |
| Weight                         | 125.9 lbs / 57.1 kg      | 242.5 lbs / 110 kg       |
| <b>Gross Weight</b>            | 136.7 lbs / 62 kg        | 273.4 lbs / 124 kg       |
| <b>Conversion Kit Included</b> | NO                       | NO                       |