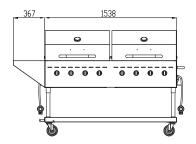

## **TECHNICAL DRAWINGS & DIMENSIONS**

\*measurements in diagrams are in mm

#### 47353

# With Top and Side Shelf Shelf & 2 Roll Dome

|                                | •                        | Shelf & 2 Roll Dome      |
|--------------------------------|--------------------------|--------------------------|
| Item                           | 47352                    | 47353                    |
| Model                          | CE-CN-0030-S LP          | CE-CN-0060-S LP          |
| <b>Number Of Burners</b>       | 4                        | 8                        |
| BTU                            | 64,000                   | 128,000                  |
| <b>Pre-Heat Time</b>           | 4 minutes                | 4 minutes                |
| Cooking Area (WD)              | 27.71" x 19.49"          | 55.43" x 19.49"          |
| Gas Type / Propane Tank Size   | Propane / 20 lbs         | Propane / 20 lbs         |
| Dimensions                     | 33.54" x 25.87" x 34.72" | 64.17" x 25.87" x 34.72" |
| <b>Gross Dimensions</b>        | 33.46" x 26.38" x 18.11" | 66.93" x 26.57" x 22.05" |
| Weight                         | 125.9 lbs / 57.1 kg      | 242.5 lbs / 110 kg       |
| <b>Gross Weight</b>            | 136.7 lbs / 62 kg        | 273.4 lbs / 124 kg       |
| <b>Conversion Kit Included</b> | NO                       | NO                       |