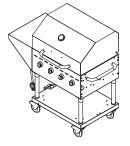

# STAINLESS STEEL OUTDOOR BBQ GRILLS

Items: 47352, 47353

Perfect for country clubs, resorts, hotels, and catering events, Omcan's outdoor propane barbecue grills comes with 4 and 8 burners - outputting 64,000 to 128,000 BTU each. They are constructed with durable stainless steel construction and made portable by 4 casters which allows easy transitions to places. Easy to use and clean.