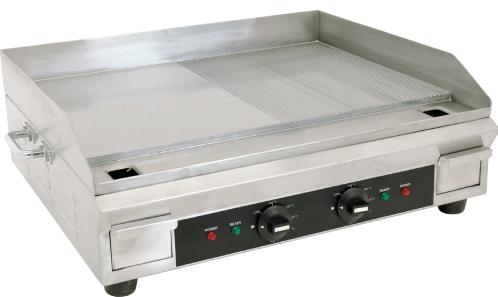

# **3600-WATT ELECTRIC GRIDDLE**

Item: 41373 Model: CE-CN-0610-FR

Perfect for imprinting sear marks without the need for a separate chargrill. The grooves allow excess fats and oils to run through the drainage channel. This unit features two independent thermostat controls to provide increased flexibility and consistent heat.

## **COOKING EQUIPMENT 3600-WATT ELECTRIC GRIDDLE**

MCAN

Include a front grease trough and chute

Comes with two independently controlled thermostat for flexibility

Ribbed surface gives food an attractive look