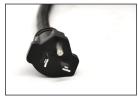

# **3600-WATT ELECTRIC GRIDDLE**

Item: 41373 Model: CE-CN-0610-FR



Perfect for imprinting sear marks without the need for a separate chargrill. The grooves allow excess fats and oils to run through the drainage channel. This unit features two independent thermostat controls to provide increased flexibility and consistent heat.



Authorized Dealer

## **COOKING EQUIPMENT 3600-WATT ELECTRIC GRIDDLE**





MCAN

Include a front grease trough and chute



Comes with two independently controlled thermostat for flexibility



Ribbed surface gives food an attractive look



240 V Plug for NEMA 6-20 Receptacle



### **OMCAN INC.**

phone: 1-800-465-0234 Fax: (905) 607-0234 E-mail: sales@ omcan.com Website: www.omcan.com





Follow us to keep up to date with the latest news and offers



#### **TECHNICAL SPECIFICATIONS**

**ITEM NUMBER** MODEL POWER **TEMPERATURE COOKING AREA ELECTRICAL** WEIGHT

**DIMENSIONS (DWH)** 

CE-CN-0610-FR

41373

3.6 kW

60°C - 300°C / 140°F - 572°F

23.87" x 16"

240V/60/1

42 kg / 92.4 lbs.

20.63" x 23.87 x 8.87"

#### **PRODUCT DIMENSIONS**