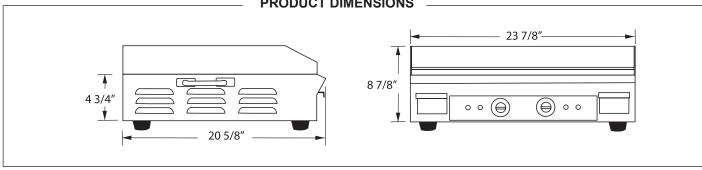

#### **PRODUCT DIMENSIONS**

240V/60/1

42 kg / 92.4 lbs.

20.63" x 23.87 x 8.87"