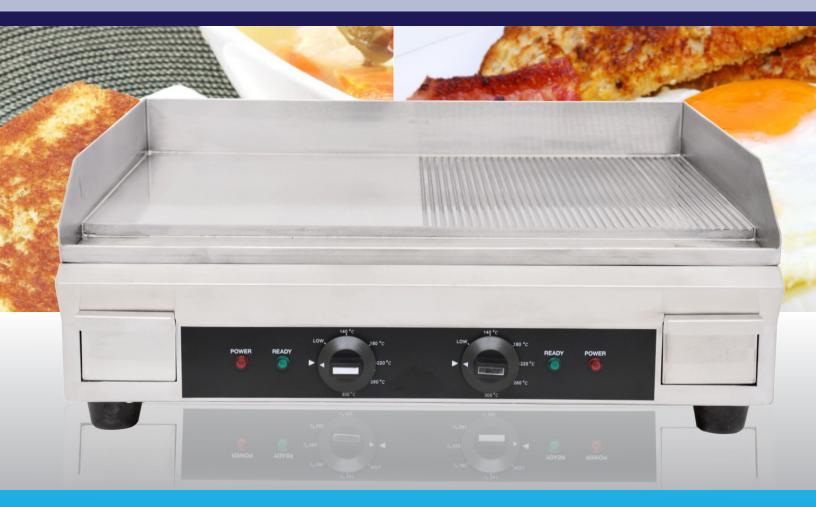

# **3600-WATT ELECTRIC GRIDDLE**

Item: 41373 Model: CE-CN-0610-FR

Perfect for imprinting sear marks without the need for a separate chargrill. The grooves allow excess fats and oils to run through the drainage channel. This unit features two independent thermostat controls to provide increased flexibility and consistent heat.

## **COOKING EQUIPMENT 3600-WATT ELECTRIC GRIDDLE**

MCAN

Include a front grease trough and chute

Comes with two independently controlled thermostat for flexibility

Ribbed surface gives food an attractive look