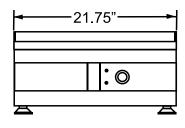

#### **TECHNICAL DRAWING AND DIMENSIONS**

MGAN

**DIMENSIONS (DWH)** 

34869

CE-CN-3000

3 kW

0°C - 300°C / 32°F - 572°F

21.75" x 13.75" / 552 x 349 mm

220V / 60Hz / 1Ph

23 kg. / 50.75 lbs.