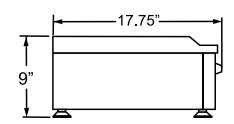

#### **TECHNICAL DRAWING AND DIMENSIONS**

MGAN

17.75" x 21.75" x 9" / 451 x 552 x 229 mm

OMCAN INC.

ax: (905) 607-0234

Follow us to keep up to date with the

latest news and offers