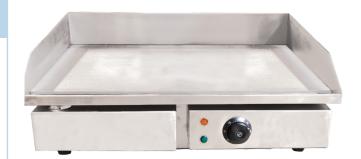

## STAINLESS STEEL GRIDDLE ITEM: 34869 MODEL: CE-CN-3000

#### GET YOUR MEALS COOKING AND TASTING GREAT IN NO TIME

Cook pancakes, eggs, bacon, hash browns and all of your favorite meals with Omcan's CE-CN-3000 Stainless Steel Griddle. Made up of stainless steel to ensure durability. Designed to be safe and energy efficient.