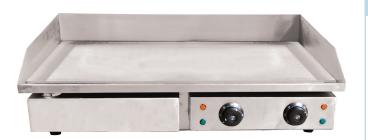

## **FOOD EQUIPMENT**

STAINLESS STEEL GRIDDLE CE-CN-4400 / 34870

#### **FEATURES**

- Perfect for restaurants, hotels, etc.
- Stainless steel body with iron griddle
- Flat plate is made of high efficient cast iron
- Heavy duty heating element
- Two independent thermostat controls
- Temperature Range: 0°C 300°C / 32°F - 572°F