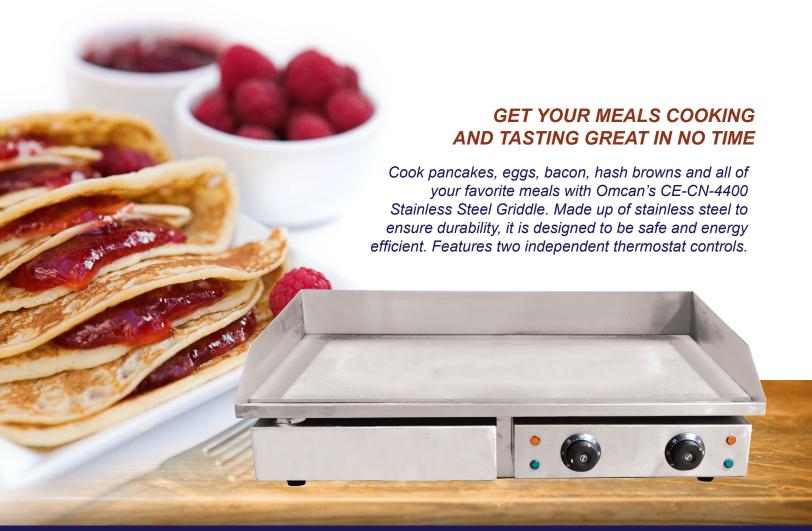

# STAINLESS STEEL GRIDDLE

ITEM: 34870 MODEL: CE-CN-4400

Power cord and plug not included; must be installed by a certified electrician.

#### **FEATURES**

- Perfect for restaurants, hotels, etc.
- Stainless steel body with iron griddle
- Flat plate is made of high efficient cast iron
- Heavy duty heating element
- Two independent thermostat controls
- Temperature Range: 0°C 300°C / 32°F - 572°F