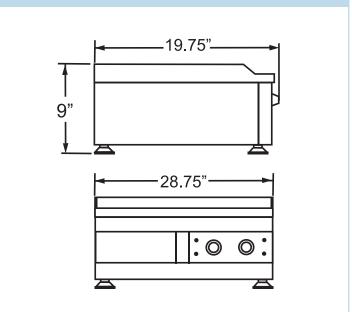

TECHNICAL DRAWING AND DIMENSIONS

19.75" x 28.75" x 9" / 501.65 x 730.25 x 228.6 mm

Power cord and plug not included; must be installed by a certified electrician.