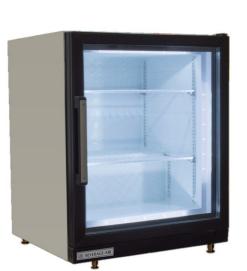

# **COUNTERTOP MERCHANDISER SERIES**

CF3HC Countertop Freezer Hydrocarbon Series

**MODEL:** CF3HC-1-W

#### **CABINET CONSTRUCTION**

- Pre-painted steel exterior
- Interior white painted steel for easy cleaning
- Triple pane glass
- Two (2) shelves standard, adjustable one full and one half shelf
- Unit standard with leveling legs which are 2" high, legs can be adjusted up to 1" for leveling of the freezer
- LED lighting

## **Countertop Freezer** Model:CF3HC-1-W