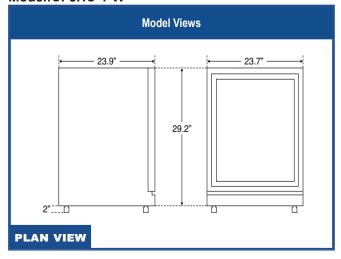

| MODEL                                   | CF3HC-1-W |  |
|-----------------------------------------|-----------|--|
| EXTERNAL DIMENSIONAL DATA               |           |  |
| Width Overall                           | 23.7"     |  |
| Depth Overall                           | 23.9"     |  |
| Height Overall (excludes leveling legs) | 29.2"     |  |
| Number of Doors                         | 1         |  |
| INTERNAL DIMENSIONAL DATA               |           |  |
| NET Capacity (cubic ft.)                | 2.9       |  |
| Number of Shelves                       | 2         |  |
| ELECTRICAL DATA                         |           |  |
| Full Load Amperes 115/60/1              | 4         |  |
| REFRIGERATION DATA                      |           |  |
| Horsepower                              | 1/4       |  |
| NEIGHT DATA                             |           |  |
| Gross Weight (Crated lbs)               | 120 lbs   |  |
| Height - Crated                         | 33"       |  |
| Width - Crated                          | 26"       |  |
| Depth - Crated                          | 26"       |  |