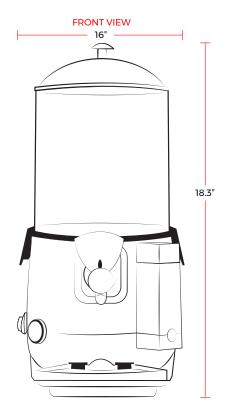

#### DIMENSIONS

| Exterior Dimensions       | 16"W x 11"D x 18.3"H |
|---------------------------|----------------------|
| Packaging Dimensions      | 15"W x 15"D x 21"H   |
| Capacity                  | 5 Liters             |
| Number of 12 oz. Servings | 21                   |
| Unit Weight               | 16 lb.               |
| Shipping Weight           | 20 lb.               |