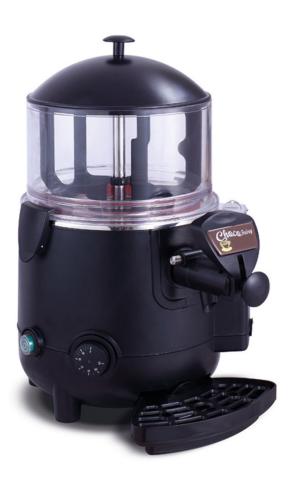

# CHOCO516" 5 Liter Hot Beverage Dispenser

## **FEATURES**

- ▶ Holds Temperature Between 143.6°F to 194°F
- Adjustable Temperature Control
- Rotating Paddle
- Drip Tray
- Overheat Sensor
- Easy to Clean
- Consistant Flavor
- Anti-clog Facuet
- Food-grade Anti-cracking Bowl

Tired of brewing coffee all day in your restaurant, diner, or cafeteria? This Coldline commercial beverage dispenser is designed to keep your best-selling hot beverages at the correct temperature - ready for serving. Features a Bain Marie heating system, advanced thermostatic temperature control and a heavy duty stirring paddle. Easily and conveniently keep hot chocolate and coffee ready for customer orders throughout the day.