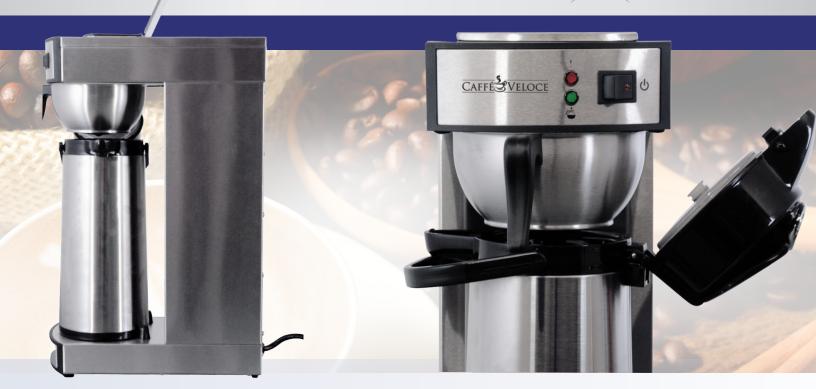

#### **Features:**

- Stainless steel body and brew chamber
- Stainless steel panel and durable funnel
- · Equipped with 2-liter air pot

- Manual on/off switch
- Indicator lights for brewing
- Triple safety protection