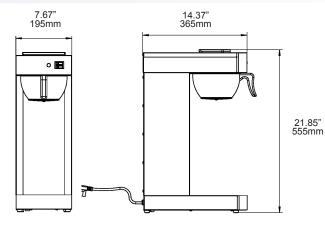

| TECHNICAL SPECIFICATION |                                  |
|-------------------------|----------------------------------|
| ITEM NUMBER             | 44314                            |
| MODEL                   | CM-CN-0002-A                     |
| POWER                   | 1450 W                           |
| CAPACITY                | 2-liter air pot                  |
| CUPS PER HOUR           | Up to 100 cups per hour          |
| BREWING TIME            | 5 minutes per jug                |
| BREWING<br>TEMPERATURE  | 93-96°C/199.4-204.8°F            |
| ELECTRICAL              | 120V/60Hz                        |
| DIMENSIONS (DWH)        | 14.37"x7.67"x17.5"/335x195x445mm |
| WEIGHT                  | 15.8kg/7.2kg                     |