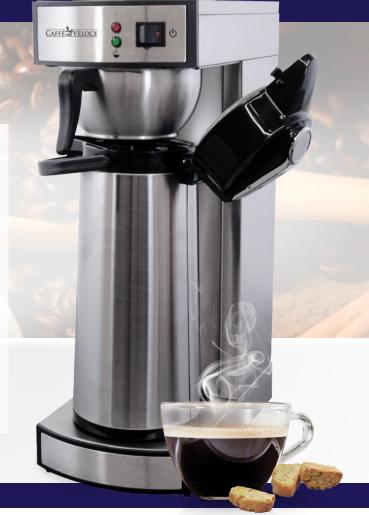

### Stainless Steel Coffee Maker with 2-Liter Air Pot

Model: CM-CN-0002-A Item: 44314

# Serve warm coffee to your customers fast and efficiently!

Brew large quantities of coffee with our stainless steel coffee maker! Equip with a 2-liter air pot, this compact and convenient coffee maker is an excellent addition for any waiting area, break room, coffee shop and much more!

#### **Features:**

- Stainless steel body and brew chamber
- Stainless steel panel and durable funnel
- · Equipped with 2-liter air pot

- Manual on/off switch
- Indicator lights for brewing
- Triple safety protection