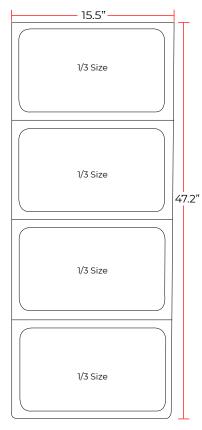

#### **DIMENSIONS**

| Exterior Dimensions  | 47.2″W x 15.5″D x 11″H  |
|----------------------|-------------------------|
| Interior Dimensions  | 33.5″W x 12.2″D x 6.5″H |
| Packaging Dimensions | 51"W x 18"D x 18"H      |
| Unit Weight          | 92 lb.                  |
| Shipping Weight      | 101 lb.                 |

#### **TOP VIEW**