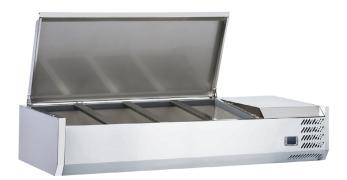

## CTP48SS 48" Refrigerated Countertop Salad Bar, S/S Topping Rail

### **FEATURES**

- Holds temperature between 33°F to 41°F
- · AISI 304 stainless steel construction
- Digital temperature controller and display
- · Removable stainless steel cover
- · Static cooling system with continuous evaporator
- · CFC free refrigerant and foam
- Fits 4 x 1/3 size stainless steel pans (not included)

Keep salad, condiments, toppings and other food items cold on this four pan countertop salad bar. This commercial refrigerated salad bar is perfect for pizza shops, restaurants, and foodservice establishments that serve a variety of cold salads. A self contained unit, our salad bar refrigerator maximizes energy consumption and consistently maintains your toppings within the 33°F to 41°F temperature range. A digital temperature controller makes it super easy for your staff to adjust the temperature, while an automatic defrost feature increases the efficiency of the unit.