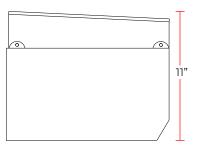

#### **DIMENSIONS**

| Exterior Dimensions  | 47.2″W x 15.5″D x 11″H  |
|----------------------|-------------------------|
| Interior Dimensions  | 33.5″W x 12.2″D x 6.5″H |
| Packaging Dimensions | 51"W x 18"D x 18"H      |
| Unit Weight          | 92 lb.                  |
| Shipping Weight      | 101 lb.                 |

# **TECHNICAL DRAWING**

MODEL: CTP48SS

SIDE VIEW