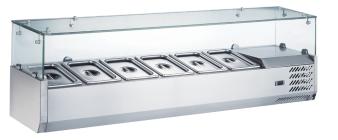

## CTP60SG 60" Refrigerated Countertop Salad Bar, Glass Topping Rail

## FEATURES

- Holds temperature between 33°F to 41°F
- AISI 304 stainless steel construction
- Digital temperature control and display
- Static cooling system with continuous evaporator
- CFC free refrigerant and foam
- Fits 6 x 1/3 size stainless steel pans (not included)

Keep salad, condiments, toppings and other food items cold on this four pan countertop salad bar. This commercial refrigerated salad bar is perfect for pizza shops, restaurants, and foodservice establishments that serve a variety of cold salads. A self contained unit, our salad bar refrigerator maximizes energy consumption and consistently maintains your toppings within the 33°F to 41°F temperature range. A digital temperature controller makes it super easy for your staff to adjust the temperature, while an automatic defrost feature increases the efficiency of the unit.

- Removable flat glass cover

Model #:

Quantity: Approval:

For Commercial Use Only