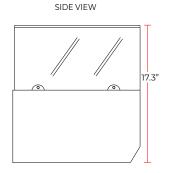

#### DIMENSIONS

| Exterior Dimensions  | 59.1″W x 15.5″D x 17.3″H |
|----------------------|--------------------------|
| Interior Dimensions  | 45.3″W x 12.2″D x 6.5″H  |
| Packaging Dimensions | 63"W x 18"D x 18"H       |
| Unit Weight          | 108 lb.                  |
| Shipping Weight      | 119 lb.                  |

# TECHNICAL DRAWING

MODEL: CTP60SG