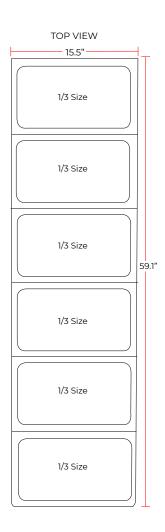

#### DIMENSIONS

| Exterior Dimensions  | 59.1″W x 15.5″D x 17.3″H |
|----------------------|--------------------------|
| Interior Dimensions  | 45.3″W x 12.2″D x 6.5″H  |
| Packaging Dimensions | 63"W x 18"D x 18"H       |
| Unit Weight          | 108 lb.                  |
| Shipping Weight      | 119 lb.                  |

#### CONSTRUCTION

| Exterior Material | Stainless Steel and Glass              |
|-------------------|----------------------------------------|
| Pans              | (6) x 1/3 Size S/S Pans (not included) |

# TECHNICAL DRAWING

MODEL: CTP60SG