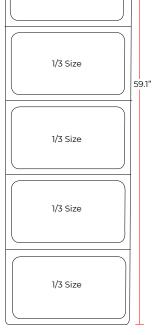

# **TECHNICAL DRAWING**

SIDE VIEW

1/3 Size

1/3 Size

#### DIMENSIONS

| Exterior Dimensions  | 59.1"W x 15.5"D x 11"H  |
|----------------------|-------------------------|
| Interior Dimensions  | 45.3″W x 12.2″D x 6.5″H |
| Packaging Dimensions | 63"W x 18"D x 18"H      |
| Unit Weight          | 108 lb.                 |
| Shipping Weight      | 119 lb.                 |