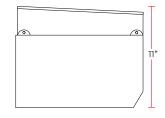

#### DIMENSIONS

| Exterior Dimensions  | 59.1"W x 15.5"D x 11"H  |
|----------------------|-------------------------|
| Interior Dimensions  | 45.3″W x 12.2″D x 6.5″H |
| Packaging Dimensions | 63"W x 18"D x 18"H      |
| Unit Weight          | 108 lb.                 |
| Shipping Weight      | 119 lb.                 |

# **TECHNICAL DRAWING**

SIDE VIEW

1/3 Size

1/3 Size