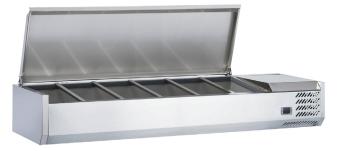

# CTP60SS 60" Refrigerated Countertop Salad Bar, S/S Topping Rail

### FEATURES

- Holds temperature between 33°F to 41°F
- AISI 304 stainless steel construction
- Digital temperature controller and display
- Removable stainless steel cover
- · Static cooling system with continuous evaporator
- CFC free refrigerant and foam
- Fits 6 x 1/3 size stainless steel pans (not included)

Keep salad, condiments, toppings and other food items cold on this four pan countertop salad bar. This commercial refrigerated salad bar is perfect for pizza shops, restaurants, and foodservice establishments that serve a variety of cold salads. A self contained unit, our salad bar refrigerator maximizes energy consumption and consistently maintains your toppings within the 33°F to 41°F temperature range. A digital temperature controller makes it super easy for your staff to adjust the temperature, while an automatic defrost feature increases the efficiency of the unit.