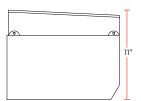

#### **DIMENSIONS**

| Exterior Dimensions  | 71″W x 15.5″D x 11″H    |
|----------------------|-------------------------|
| Interior Dimensions  | 57.1″W x 12.2″D x 6.5″H |
| Packaging Dimensions | 75″W x 18″D x 18″H      |
| Unit Weight          | 120 lb.                 |
| Shipping Weight      | 127 lb.                 |

### **TECHNICAL DRAWING**

MODEL: CTP70SS

SIDE VIEW

TOP VIEW 15.5" 1/3 Size 1/3 Size