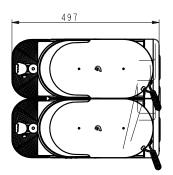

#### **TECHNICAL SPECIFICATIONS**

| Item                    | 47082                                       |
|-------------------------|---------------------------------------------|
| Model                   | DI-CN-0024-X                                |
| Power                   | 580 W                                       |
| Electrical              | 115V / 60Hz / 1Ph                           |
| Capacity                | 12 L (x2)   3.2 Gallons                     |
| Temperature             | -2°C   28.4°F                               |
| Refrigerant             | R404A                                       |
| Current                 | 5.5 Amps                                    |
| Weight                  | 101.4 lbs   46 kg                           |
| <b>Gross Weight</b>     | 119.1 lbs   54 kg                           |
| Dimensions (WDH)        | 15.7" x 19.6" x 31.8"<br>400 x 497 x 807 mm |
| <b>Gross Dimensions</b> | 19.3" x 22.4" x 34.3"<br>490 x 570 x 870 mm |

#### **TECHNICAL DRAWINGS & DIMENSIONS**