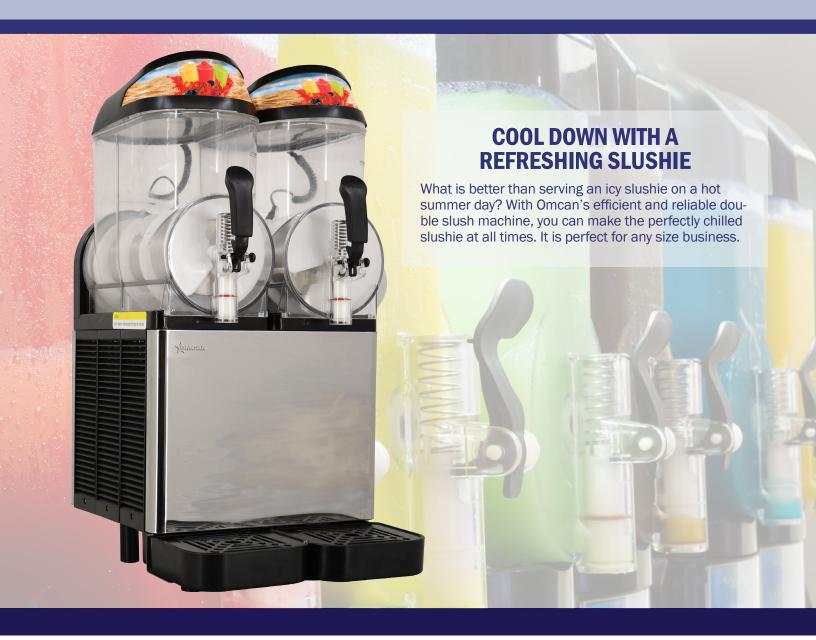

## 12 L DOUBLE SLUSH MACHINE

Items: 47082 | Model: DI-CN-0024-X

### **FEATURES:**

- Front made from stainless steel, with illuminated top lenses
- Total of 24L capacity, each bowl capacity is 12L
- On/off switch for refrigeration,
- Rotating auger, independently controlled
- Adjustable thermostat to change from slushy to chilled drink mode