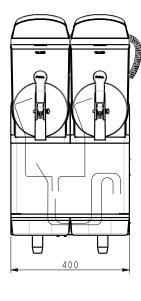

#### **TECHNICAL SPECIFICATIONS**

| Item                    | 47082                                       |
|-------------------------|---------------------------------------------|
| Model                   | DI-CN-0024-X                                |
| Power                   | 580 W                                       |
| Electrical              | 115V / 60Hz / 1Ph                           |
| Capacity                | 12 L (x2)   3.2 Gallons                     |
| Temperature             | -2°C   28.4°F                               |
| Refrigerant             | R404A                                       |
| Current                 | 5.5 Amps                                    |
| Weight                  | 101.4 lbs   46 kg                           |
| <b>Gross Weight</b>     | 119.1 lbs   54 kg                           |
| Dimensions (WDH)        | 15.7" x 19.6" x 31.8"<br>400 x 497 x 807 mm |
| <b>Gross Dimensions</b> | 19.3" x 22.4" x 34.3"<br>490 x 570 x 870 mm |

#### **TECHNICAL DRAWINGS & DIMENSIONS**