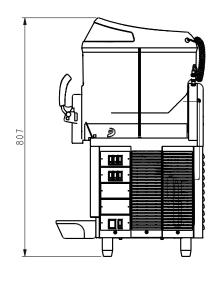

#### **TECHNICAL SPECIFICATIONS**

| Item                    | 47082                                       |
|-------------------------|---------------------------------------------|
| Model                   | DI-CN-0024-X                                |
| Power                   | 580 W                                       |
| Electrical              | 115V / 60Hz / 1Ph                           |
| Capacity                | 12 L (x2)   3.2 Gallons                     |
| Temperature             | -2°C   28.4°F                               |
| Refrigerant             | R404A                                       |
| Current                 | 5.5 Amps                                    |
| Weight                  | 101.4 lbs   46 kg                           |
| <b>Gross Weight</b>     | 119.1 lbs   54 kg                           |
| Dimensions (WDH)        | 15.7" x 19.6" x 31.8"<br>400 x 497 x 807 mm |
| <b>Gross Dimensions</b> | 19.3" x 22.4" x 34.3"<br>490 x 570 x 870 mm |

#### **TECHNICAL DRAWINGS & DIMENSIONS**