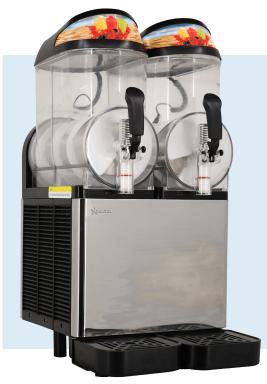

# FOOD EQUIPMENT DOUBLE SLUSH MACHINE

### **FEATURES:**

- Front made from stainless steel, with illuminated top lenses
- Total of 24L capacity, each bowl capacity is 12L
- On/off switch for refrigeration,
- Rotating auger, independently controlled
- Adjustable thermostat to change from slushy to chilled drink mode