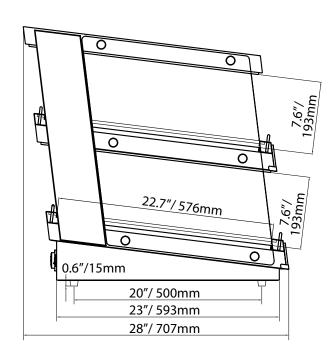

### **Technical Drawing With Dimensions:**

| TECHNICAL SPECIFICATION |                                               |
|-------------------------|-----------------------------------------------|
| ITEM NUMBER             | 43465                                         |
| MODEL                   | DW-CN-0085                                    |
| CAPACITY                | 85 L/ 3 Cu.ft                                 |
| TEMPERATURE<br>RANGE    | 30 - 85°C / 86 - 185°F                        |
| POWER                   | 1160w                                         |
| RATED CURRENT           | 10A                                           |
| ELECTRICAL              | 110V/60Hz                                     |
| NET DIMENSIONS          | 31.5" x 27.8" x 27.2" /<br>800 x 707 x 691 mm |
| GROSS<br>DIMENSIONS     | 34.1" x 30.2" x 27.8" /<br>866 x 767 x 736mm  |
| NET WEIGHT              | 41 kg / 90.4 lbs                              |
| GROSS WEIGHT            | 44 kg / 97 lbs                                |