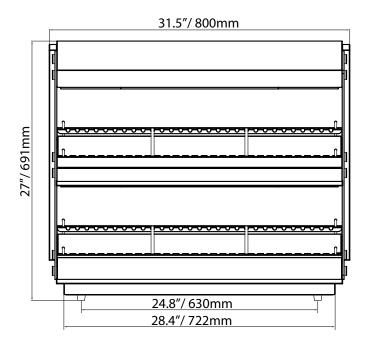

### **Technical Drawing With Dimensions:**

| TECHNICAL SPECIFICATION |                                               |
|-------------------------|-----------------------------------------------|
| ITEM NUMBER             | 43465                                         |
| MODEL                   | DW-CN-0085                                    |
| CAPACITY                | 85 L/ 3 Cu.ft                                 |
| TEMPERATURE<br>RANGE    | 30 - 85°C / 86 - 185°F                        |
| POWER                   | 1160w                                         |
| RATED CURRENT           | 10A                                           |
| ELECTRICAL              | 110V/60Hz                                     |
| NET DIMENSIONS          | 31.5" x 27.8" x 27.2" /<br>800 x 707 x 691 mm |
| GROSS<br>DIMENSIONS     | 34.1" x 30.2" x 27.8" /<br>866 x 767 x 736mm  |
| NET WEIGHT              | 41 kg / 90.4 lbs                              |
| GROSS WEIGHT            | 44 kg / 97 lbs                                |