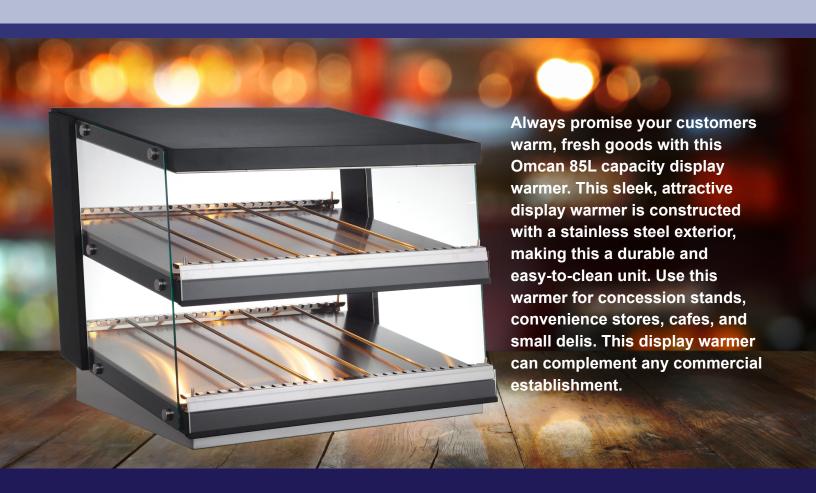

# **32-INCH DISPLAY WARMER**

Item: 43465

Model: DW-CN-0085

#### Features:

- · Stainless steel exterior
- · Tempered glass sides
- Independent heat and light controls for each shelf
- Adjustable thermostat
- Adjustable divider rods for easy organization of food product
- · Fixed rubber feet

| TECHNICAL SPECIFICATION |                                               |
|-------------------------|-----------------------------------------------|
| ITEM NUMBER             | 43465                                         |
| MODEL                   | DW-CN-0085                                    |
| CAPACITY                | 85 L/ 3 Cu.ft                                 |
| TEMPERATURE<br>RANGE    | 30 - 85°C / 86 - 185°F                        |
| POWER                   | 1160w                                         |
| RATED CURRENT           | 10A                                           |
| ELECTRICAL              | 110V/60Hz                                     |
| NET DIMENSIONS          | 31.5" x 27.8" x 27.2" /<br>800 x 707 x 691 mm |
| GROSS<br>DIMENSIONS     | 34.1" x 30.2" x 27.8" /<br>866 x 767 x 736mm  |
| NET WEIGHT              | 41 kg / 90.4 lbs                              |
| GROSS WEIGHT            | 44 kg / 97 lbs                                |