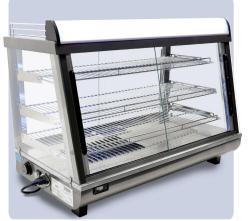

### Hot Display Showcase with Front and Back Doors Item #: 39999 Model: DW-CN-0136

## Our new line of Elite Hot Display Showcase is made with high quality components.

Increase sales by displaying your hot foods with our Elite Series Omcan Display Warmers. These units are specifically designed to display hot food merchandise at proper serving temperatures and are widely used in the food service industry. These display warmers offers the convenience of self-serve and the efficiency of kitchen-to-server holding.

### **Features:**

- Brilliant Internal LED illumination on top.
- Adjustable temperature controller.
- Temperature display.
- Adjustable chrome plated shelves.
- Sliding doors located from the front and back.