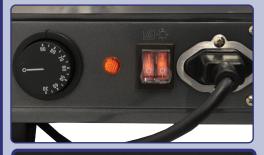

### **Detail Shots**

### **Features:**

- Brilliant Internal LED illumination on top.
- Adjustable temperature controller.
- Temperature display.
- Adjustable chrome plated shelves.
- Sliding doors located from the front and back.

#### **PRODUCT SPECIFICATIONS**

| ITEM NUMBER          | 39999                                                                                                                      |
|----------------------|----------------------------------------------------------------------------------------------------------------------------|
| MODEL                | DW-CN-0136                                                                                                                 |
| TEMPERATURE RANGE    | 30°-90° C / 86-194°F                                                                                                       |
| INPUT POWER          | 1.02 kW                                                                                                                    |
| AMPS                 | 9.4                                                                                                                        |
| ELECTRICAL           | 110v/ 60 /1                                                                                                                |
| LAMP POWER           | 1.44W X 3                                                                                                                  |
| STORAGE VOLUME       | 136L                                                                                                                       |
| SHELF DIMENSIONS     | (Top) 33.7" x 11.3"/ 856.8 x 286.5mm,<br>(Middle) 33.7" x 12.4"/ 856.8 x 316mm,<br>(Bottom) 33.7" x 13.6"/ 856.8 x 346.5mm |
| GRADE OF WATERPROOF  | IPX3                                                                                                                       |
| DIMENSIONS (wdh)     | 35" x 18.8" x 26.2"                                                                                                        |
| PACKAGING DIMENSIONS | 38.3" x 21.7" x 27.4"                                                                                                      |
| WEIGHT               | 136 lbs.                                                                                                                   |