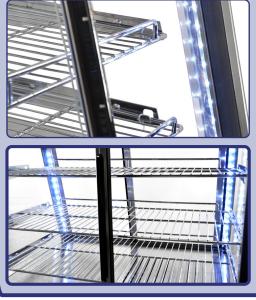

### **Detail Shots**

### **Features:**

- Brilliant Internal LED illumination on top.
- Adjustable temperature controller.
- Temperature display.
- Adjustable chrome plated shelves.
- Sliding doors located from the front and back.