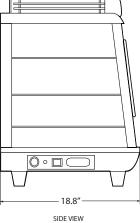

#### **PRODUCT SPECIFICATIONS**

| ITEM NUMBER          | 39999                                                                                                                      |
|----------------------|----------------------------------------------------------------------------------------------------------------------------|
| MODEL                | DW-CN-0136                                                                                                                 |
| TEMPERATURE RANGE    | 30°-90° C / 86-194°F                                                                                                       |
| INPUT POWER          | 1.02 kW                                                                                                                    |
| AMPS                 | 9.4                                                                                                                        |
| ELECTRICAL           | 110v/ 60 /1                                                                                                                |
| LAMP POWER           | 1.44W X 3                                                                                                                  |
| STORAGE VOLUME       | 136L                                                                                                                       |
| SHELF DIMENSIONS     | (Top) 33.7" x 11.3"/ 856.8 x 286.5mm,<br>(Middle) 33.7" x 12.4"/ 856.8 x 316mm,<br>(Bottom) 33.7" x 13.6"/ 856.8 x 346.5mm |
| GRADE OF WATERPROOF  | IPX3                                                                                                                       |
| DIMENSIONS (wdh)     | 35" x 18.8" x 26.2"                                                                                                        |
| PACKAGING DIMENSIONS | 38.3" x 21.7" x 27.4"                                                                                                      |
| WEIGHT               | 136 lbs.                                                                                                                   |