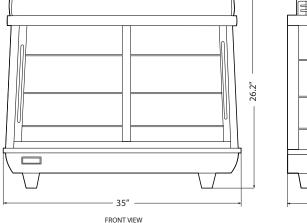

#### **PRODUCT SPECIFICATIONS**

| ITEM NUMBER          | 39999                                                                                                                      |
|----------------------|----------------------------------------------------------------------------------------------------------------------------|
| MODEL                | DW-CN-0136                                                                                                                 |
| TEMPERATURE RANGE    | 30°-90° C / 86-194°F                                                                                                       |
| INPUT POWER          | 1.02 kW                                                                                                                    |
| AMPS                 | 9.4                                                                                                                        |
| ELECTRICAL           | 110v/ 60 /1                                                                                                                |
| LAMP POWER           | 1.44W X 3                                                                                                                  |
| STORAGE VOLUME       | 136L                                                                                                                       |
| SHELF DIMENSIONS     | (Top) 33.7" x 11.3"/ 856.8 x 286.5mm,<br>(Middle) 33.7" x 12.4"/ 856.8 x 316mm,<br>(Bottom) 33.7" x 13.6"/ 856.8 x 346.5mm |
| GRADE OF WATERPROOF  | IPX3                                                                                                                       |
| DIMENSIONS (wdh)     | 35" x 18.8" x 26.2"                                                                                                        |
| PACKAGING DIMENSIONS | 38.3" x 21.7" x 27.4"                                                                                                      |
| WEIGHT               | 136 lbs.                                                                                                                   |