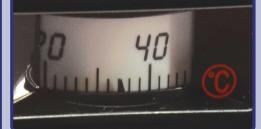

### **Detail Shots**

### **Features:**

- Brilliant Internal LED illumination on top.
- Adjustable temperature controller.
- Temperature display.
- Adjustable chrome plated shelves.
- Sliding doors located from the front and back.

#### **PRODUCT SPECIFICATIONS**

| ITEM NUMBER          | 39999                                                                                                                      |
|----------------------|----------------------------------------------------------------------------------------------------------------------------|
| MODEL                | DW-CN-0136                                                                                                                 |
| TEMPERATURE RANGE    | 30°-90° C / 86-194°F                                                                                                       |
| INPUT POWER          | 1.02 kW                                                                                                                    |
| AMPS                 | 9.4                                                                                                                        |
| ELECTRICAL           | 110v/ 60 /1                                                                                                                |
| LAMP POWER           | 1.44W X 3                                                                                                                  |
| STORAGE VOLUME       | 136L                                                                                                                       |
| SHELF DIMENSIONS     | (Top) 33.7" x 11.3"/ 856.8 x 286.5mm,<br>(Middle) 33.7" x 12.4"/ 856.8 x 316mm,<br>(Bottom) 33.7" x 13.6"/ 856.8 x 346.5mm |
| GRADE OF WATERPROOF  | IPX3                                                                                                                       |
| DIMENSIONS (wdh)     | 35" x 18.8" x 26.2"                                                                                                        |
| PACKAGING DIMENSIONS | 38.3" x 21.7" x 27.4"                                                                                                      |
| WEIGHT               | 136 lbs.                                                                                                                   |