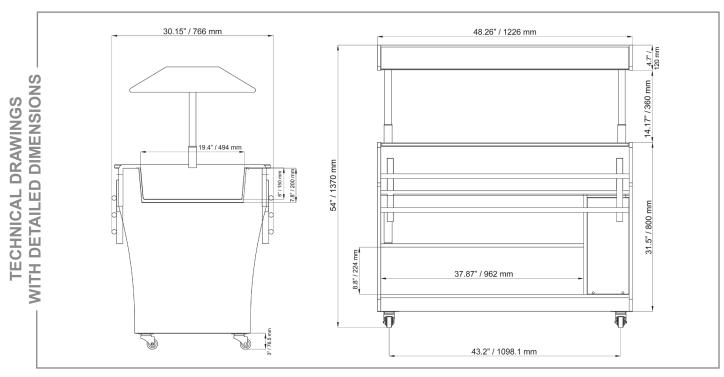

30° - 90°C / 86° - 194°F

1210L

1450 Watts

13A

IPX4

110V / 60Hz / 1Ph

3 x 1/1 GN (150 mm deep)

48.26" x 30.15" x 54" / 1226 x 766 x 1370 mm

176.37 lbs. / 80 kg.

51.18" x 33.7" x 44" / 1300 x 855 x 1120 mm

220.46 lbs. / 100 kg.

update: May 09, 2022