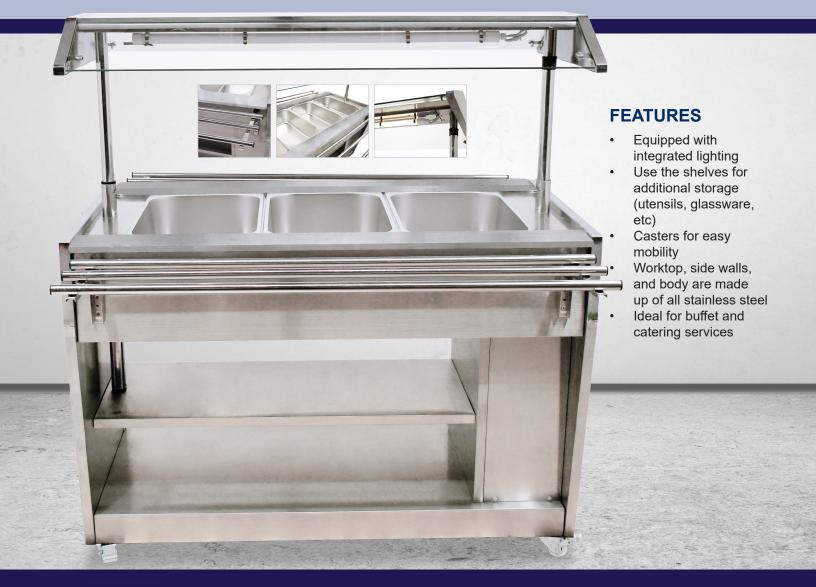

# 48-INCH ALL STAINLESS STEEL SEALED WELL STEAM TABLE WITH 1210 L CAPACITY

Item: 44506 Model: DW-CN-1210

## **FOOD EQUIPMENT**

48-INCH ALL STAINLESS STEEL SEALED WELL STEAM TABLE WITH 1210 L CAPACITY