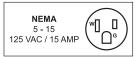

**ELECTRICAL** 

PAN QUANTITY

**DIMENSIONS (WDH)** 

**WEIGHT** 

**GROSS DIMENSIONS** 

**GROSS WEIGHT** 

44506

DW-CN-1210

30° - 90°C / 86° - 194°F

1210L

1450 Watts

13A

IPX4

110V / 60Hz / 1Ph

3 x 1/1 GN (150 mm deep)

48.26" x 30.15" x 54" / 1226 x 766 x 1370 mm