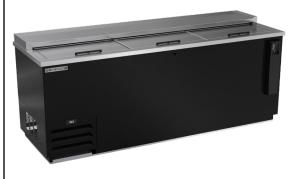

# HORIZONTAL BOTTLE COOLERS

DW79HC Deep Well Series Hydrocarbon Series

MODEL: DW79HC-B

3 Year Parts/Labor Warranty **Additional 4 Year Compressor Warranty** 

## **CABINET CONSTRUCTION**

- Exterior features durable black painted steel
- · Galvanized steel interior and floor
- Full electronic control
- Tops include easy glide, stainless steel lids (3)
- Stainless steel countertop with integral glass stops
- Five (5) epoxy coated adjustable wire dividers
- Bottle opener and cap catcher standard
- Constructed with high cooling RPM fans to provide fast cooling