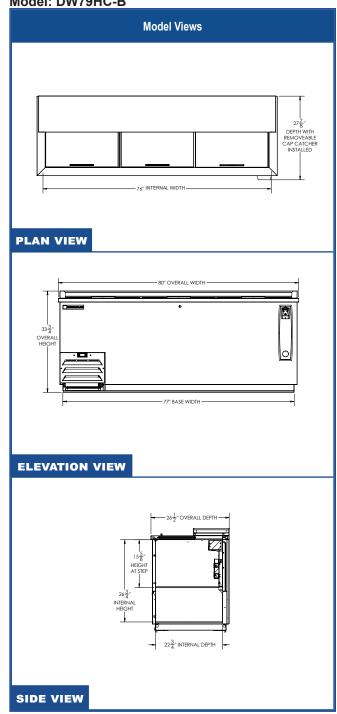

| MODEL                                | DW79HC-B   |  |  |
|--------------------------------------|------------|--|--|
| EXTERNAL DIMENSIONAL DATA            |            |  |  |
| Width Overall                        | 80"        |  |  |
| Depth Overall                        | 26 ½"      |  |  |
| Depth Overall with Cap Catcher       | 27 %"      |  |  |
| Height Overall                       | 33 ¾"      |  |  |
| Number of Lids                       | 3          |  |  |
| INTERNAL DIMENSIONAL DATA            |            |  |  |
| NET Capacity (cubic ft.)             | 24.1       |  |  |
| Internal Width Overall (in)          | 76"        |  |  |
| Internal Depth Overall (in)          | 22 ¾"      |  |  |
| Internal Height Overall at Step (in) | 15 %"      |  |  |
| Internal Height Overall (in)         | 26 ¾"      |  |  |
| Number of Dividers                   | 5          |  |  |
| 12 oz. Bottle Capacity               | 32 Cases   |  |  |
| 12 oz. Can Capacity                  | 45 ¾ Cases |  |  |
| ELECTRICAL DATA                      |            |  |  |
| Full Load Amperes                    | 2.5        |  |  |
| REFRIGERATION DATA                   |            |  |  |
| Horsepower                           | 1/4        |  |  |
| Capacity (BTU/Hr)                    | 1702       |  |  |
| Heat Rejection (BTU/Hr)              | 2553       |  |  |
| Charge (lbs/grams)                   | 0.2314/105 |  |  |
| SHIPPING DATA                        |            |  |  |
| Gross Weight - Crated                | 432 lbs    |  |  |
| Height - Crated                      | 38"        |  |  |
| Width - Crated                       | 83"        |  |  |
| Depth - Crated                       | 30"        |  |  |