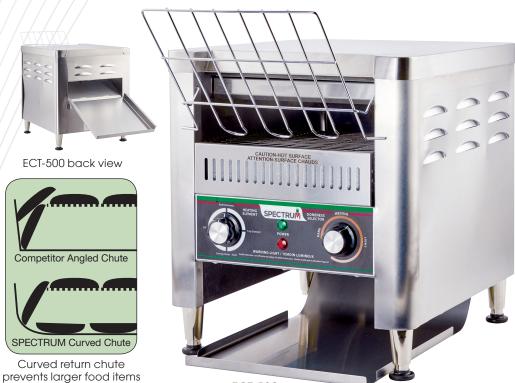

ECT-500

Dimensions do not include accessory pieces.

- ◆ Toaster makes up to 500 slices per hour
- Rounded return chute allows for extra-large bagels
- Infinite speed doneness control
- ♦ Independent 3-position heating element selector
- Multiple power and speed ("Doneness") settings to get the perfect toast
- Adjustable feet

from clogging the chute.

- ◆ UL listed for compliance with UL-197
- ◆ NSF listed for compliance with NSF-4
- One year parts and labor warranty

| ITEM    | DESCRIPTION               | UOM |
|---------|---------------------------|-----|
| ECT-500 | Electric Conveyor Toaster | Set |