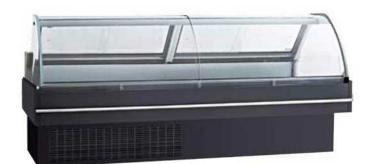

## **EDC56 56" Refrigerated Lift-Up Curved Glass Display Case**

### **FEATURES**

- For fresh meats and deli
- ▶ Tempered side glass
- ▶ CFC free injected foam insulation
- Silver-colored coated steel front panel
- Stainless steel interior
- Back steel kick plate
- ▶ Foamed polystyrene back end panels
- ▶ Tempered tilt-up front glass
- ▶ Removable rear tempered glass sliding doors
- ▶ Tempered 14" deep glass shelf
- ▶ LED lighting in canopy
- Automatic defrost
- ▶ Rear refrigerated storage compartments
- ▶ 90 degrees stay-open and self-closing rear doors
- Digital temperature and display controller
- ▶ Removable condensate evaporating pan
- Slide-out condensing unit on self-contained unit
- Anti-condensate system for front glass
- Leveling feet