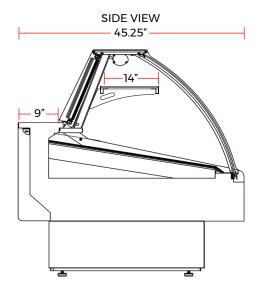

#### **DIMENSIONS**

| Exterior Dimensions  | 55.5"W x 44.25"D x 47.25"H |
|----------------------|----------------------------|
| Packaging Dimensions | 59"W x 49"D x 50"H         |
| Net Volume           | 36 cu. ft.                 |
| Unit Weight          | 335 lb.                    |
| Shipping Weight      | 400 lb.                    |

## **DIAGRAM**