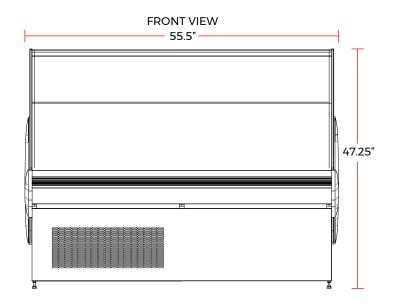

#### **DIMENSIONS**

| Exterior Dimensions  | 55.5"W x 44.25"D x 47.25"H |
|----------------------|----------------------------|
| Packaging Dimensions | 59"W x 49"D x 50"H         |
| Net Volume           | 36 cu. ft.                 |
| Unit Weight          | 335 lb.                    |
| Shipping Weight      | 400 lb.                    |

## **DIAGRAM**