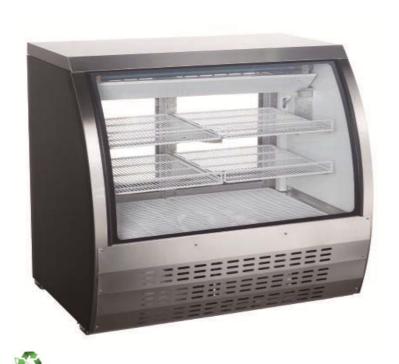

## **Counter Height Deli Display Case**

| Doors | Shelves | Refrigerant | HP   | Power    | Amps. | Cu.ft. | Weight(lbs.) |
|-------|---------|-------------|------|----------|-------|--------|--------------|
| 2     | 6       | R290        | 1/3+ | 115/60/1 | 5.8   | 18     | 230          |

## **FEATURES**

- **⊠** Cabinet Construction
  - ✓ Exterior Stainless Steel Top and front, coated steel sides.
  - ✓ Interior Attractive, aluminum liner with stainless steel floor.
- Rounded corner design inside of the cabinet makes it easy to clean it.
- **X** Standard door features:
  - ✓ Double pane glass for thermal protection.
- **Refrigeration system:** 
  - ✓ Gravity coil refrigeration system provides high humidity environment for meats and deli products.
  - ✓ Holds 32°F to 43°F (0.5°C to 5°C).
- **⊠** Electronic control system:
  - ✓ Adjustable temperature set point and defrost frequency.
  - ✓ Error codes to diagnose service issues.
- Shelves: Adjustable, heavy duty PVC coated shelves.
- Standard heavy-duty casters make it easy to move and clean underneath.
- No Stoop" lower shelf.
- Easily accessible condenser coil for cleaning, and easy service access.
- ⊠ Simple installation with no plumbing required.