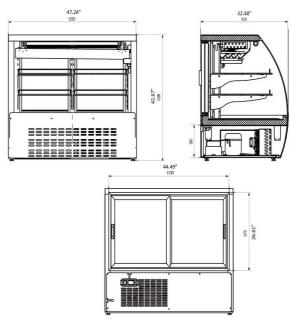

## **Counter Height Deli Display Case**

| Doors | Shelves | Refrigerant | HP   | Power    | Amps. | Cu.ft. | Weight(lbs.) |
|-------|---------|-------------|------|----------|-------|--------|--------------|
| 2     | 6       | R290        | 1/3+ | 115/60/1 | 5.8   | 18     | 230          |