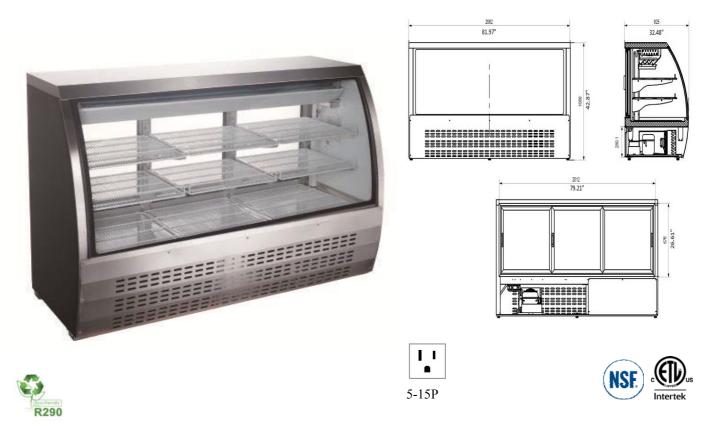

## Model: FCI-82-SC

🔀 Stainless

| Doors    | Shelves | Refrigerant | HP  | Power    | Amps. | Cu.ft. | Weight(lbs.) |
|----------|---------|-------------|-----|----------|-------|--------|--------------|
| 3        | 9       | R290        | 1/2 | 115/60/1 | 6.3   | 32     | 350          |
| FEATURES |         |             |     |          |       |        |              |

- **Cabinet Construction** 
  - ✓ Exterior Stainless Steel Top and front, coated steel sides.
  - ✓ Interior Attractive, aluminum liner with stainless steel floor.
- **Rounded corner** design inside of the cabinet makes it easy to clean it.

## Standard door features:

- ✓ Double pane glass for thermal protection.
- **Refrigeration system:** 
  - ✓ Gravity coil refrigeration system provides high humidity environment for meats and deli products.
  - ✓ Holds  $32^{\circ}$ F to  $43^{\circ}$ F (0.5°C to 5°C).
- **Electronic control system:** 
  - ✓ Adjustable temperature set point and defrost frequency.
  - ✓ Error codes to diagnose service issues.
- Shelves: Adjustable, heavy duty PVC coated shelves.
- Standard heavy-duty casters make it easy to move and clean underneath.
- $\boxtimes$  "No Stoop" lower shelf.
- Easily accessible condenser coil for cleaning, and easy service access.
- $\boxtimes$  Simple installation with no plumbing required.