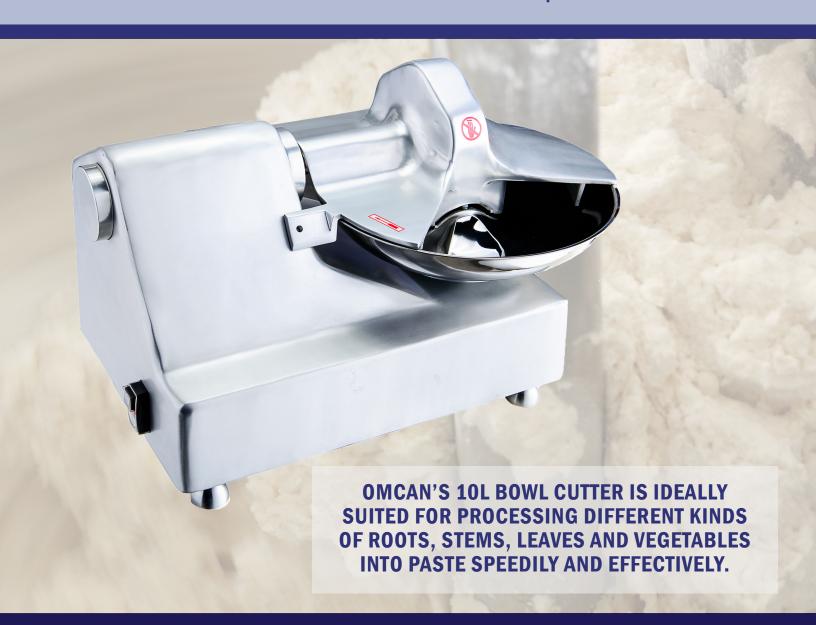

# 10L BOWL CUTTER

Items: 47191 | Model: FP-CN-0010

### **FEATURES:**

- · Can process different kinds of roots, stems, leaves and vegetables into paste speedly and effectively
- Ability to mix different kinds of stuffings evenly, which is ideal equipment for processing dumpling and buns
- Processes food and high-speed rotating blades-unit to do relative motion, and differential rotary cut the food into paste
- Blades are sharp, rable, and sophisticated, which ensures good cutting efficience,
- Slight temperature lifting and short cutting time, which improves the emulisification, the elastic, the smooth and yield of stuffings
- · Features good waterproof properties, safety, reliability, long service life, low noise, simple operation and easy maintenance