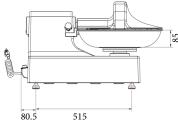

**Bowl Dimensions (Dia x Depth)** 18.1" x 3.3"

**Net Weight** 110.2 lbs | 50 kg **Gross Weight** 144.4 lbs | 65.5 kg **Dimensions (DWH)** 30" x 20.3" x 17.8" **Gross Dimensions** 33.6" x 23.7" x 23.7"

#### **TECHNICAL DRAWINGS & DIMENSIONS**