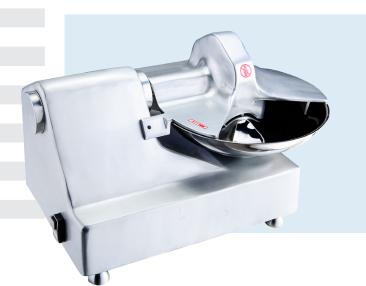

#### **TECHNICAL SPECIFICATIONS**

Item 47191 Model FP-CN-0010

10L / 10.57 QT (Min. of 2 kg of food) **Capacity** 

**Working Capacity** 218 kg/h

**Electrical** 110V / 60Hz / 1 Ph 1 HP / 0.75 kW **Power RPM** 1450 RPM

**Bowl Dimensions (Dia x Depth)** 18.1" x 3.3"

**Net Weight** 110.2 lbs | 50 kg **Gross Weight** 144.4 lbs | 65.5 kg **Dimensions (DWH)** 30" x 20.3" x 17.8" **Gross Dimensions** 33.6" x 23.7" x 23.7"