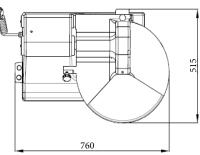

#### **TECHNICAL DRAWINGS & DIMENSIONS**

**Bowl Dimensions (Dia x Depth)** 18.1" x 3.3"

**Net Weight** 110.2 lbs | 50 kg **Gross Weight** 144.4 lbs | 65.5 kg **Dimensions (DWH)** 30" x 20.3" x 17.8" **Gross Dimensions** 33.6" x 23.7" x 23.7"