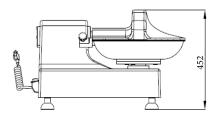

#### **TECHNICAL DRAWINGS & DIMENSIONS**

**Bowl Dimensions (Dia x Depth)** 18.1" x 3.3"

**Net Weight** 110.2 lbs | 50 kg **Gross Weight** 144.4 lbs | 65.5 kg **Dimensions (DWH)** 30" x 20.3" x 17.8" **Gross Dimensions** 33.6" x 23.7" x 23.7"