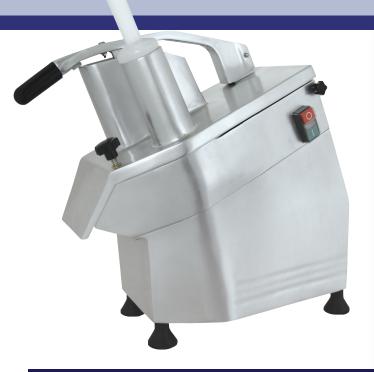

# FOOD PROCESSOR WITH 5-INCH OPENING **AND 5 DISCS**

Item: 19476 Model: FP-CN-0185

This vegetable cutter is easy to use for all types of fruits and vegetables. The cover is completely removable which allows for easy cleaning and changing of discs. Its high power ventilated motor meets all safety standards. Wide selections of discs are available.