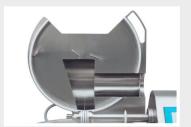

## FOOD EQUIPMENT

**15-LITER BOWL CUTTER** 

OMCAN

- 7" digital touch screen displaying knife speed, temperature and time
- Variable speed control and 4 speed preselection buttons
- Programmable automatic stop triggered by elapsed time or temperature limit
- · Emergency stop button
- Motor with electronic drive and overload protection
- Removable 3-knife head, optionally with 6 knives
- All stainless steel construction, solid s/s bowl and lid
- Adjustable, on-slip and vibration absorbing machine feet
- · Transparent noise protection cover
- Removable friction lid/bowl band for easy cleaning, with self-adjusting springs
- Easy to use and clean

Removable friction lid/bowl band

Removable knife head with 3 knives (standard)

Emergency stop button

Transparent noise protection cover

Optional 6-knife head

7" digital touch screen