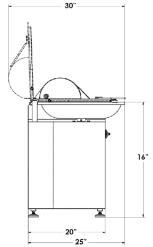

Removable friction lid/bowl band

Removable knife head with 3 knives (standard)

Emergency stop button

Transparent noise protection cover

Optional 6-knife head

7" digital touch screen