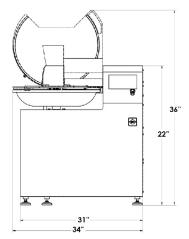

**ELECTRICAL** 

**DIMENSIONS (DWH)** 

if lid is open

**NET WEIGHT** 

46215

FP-ES-0015

15 L (4 Gal.)

Soft Meat: ± 4-12 kg (± 9-26 lbs) Dogged Meat: ± 4-8 kg (± 9-18 lbs)

Variable: 750 to 3000 RPM

14-45 m/s

3 HP / 2.3 kW

225V / 60Hz / 1Ph

30" x 34" x 36"

750 x 870 x 920 mm

±165 kg. / 364 lbs.

Telephone: 1-800-465-0234
Fax: (905) 607-0234
E-mail: sales@omcan.com
Website: www.omcan.com