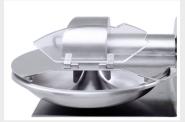

## FOOD EQUIPMENT

**15-LITER BOWL CUTTER** 

OMCAN

- 7" digital touch screen displaying knife speed, temperature and time
- Variable speed control and 4 speed preselection buttons
- Programmable automatic stop triggered by elapsed time or temperature limit
- · Emergency stop button
- Motor with electronic drive and overload protection
- Removable 3-knife head, optionally with 6 knives
- All stainless steel construction, solid s/s bowl and lid
- Adjustable, on-slip and vibration absorbing machine feet
- · Transparent noise protection cover
- Removable friction lid/bowl band for easy cleaning, with self-adjusting springs
- Easy to use and clean

Removable friction lid/bowl band

Removable knife head with 3 knives (standard)

Emergency stop button

Transparent noise protection cover

Optional 6-knife head

7" digital touch screen