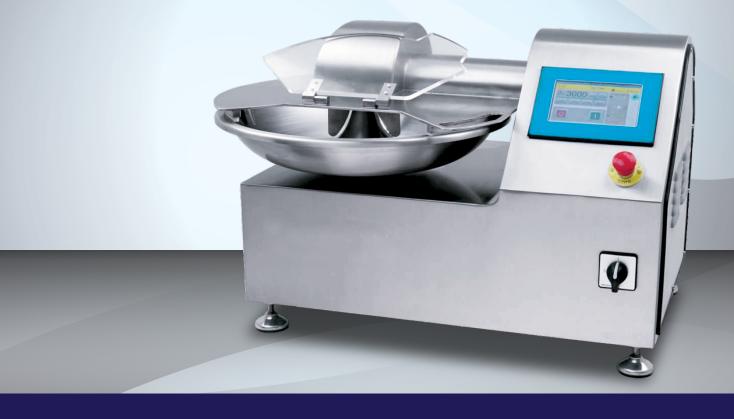

## **15-LITER BOWL CUTTER**

Item: 46215

Model: FP-ES-0015

Bowl cutting produces as much as 15% higher finished product yield. Bowl cutting also allows the use of up to 30% more water and results in less shrinkage.

## FOOD EQUIPMENT

**15-LITER BOWL CUTTER** 

OMCAN

- 7" digital touch screen displaying knife speed, temperature and time
- Variable speed control and 4 speed preselection buttons
- Programmable automatic stop triggered by elapsed time or temperature limit
- · Emergency stop button
- Motor with electronic drive and overload protection
- Removable 3-knife head, optionally with 6 knives
- All stainless steel construction, solid s/s bowl and lid
- Adjustable, on-slip and vibration absorbing machine feet
- · Transparent noise protection cover
- Removable friction lid/bowl band for easy cleaning, with self-adjusting springs
- Easy to use and clean