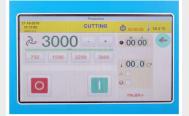

## FOOD EQUIPMENT

**15-LITER BOWL CUTTER** 

OMCAN

- 7" digital touch screen displaying knife speed, temperature and time
- Variable speed control and 4 speed preselection buttons
- Programmable automatic stop triggered by elapsed time or temperature limit
- · Emergency stop button
- Motor with electronic drive and overload protection
- Removable 3-knife head, optionally with 6 knives
- All stainless steel construction, solid s/s bowl and lid
- Adjustable, on-slip and vibration absorbing machine feet
- · Transparent noise protection cover
- Removable friction lid/bowl band for easy cleaning, with self-adjusting springs
- Easy to use and clean

Removable friction lid/bowl band

Removable knife head with 3 knives (standard)

Emergency stop button

Transparent noise protection cover

Optional 6-knife head

7" digital touch screen

Variable: 750 to 3000 RPM

14-45 m/s

3 HP / 2.3 kW

225V / 60Hz / 1Ph

30" x 34" x 36"

750 x 870 x 920 mm

±165 kg. / 364 lbs.

Telephone: 1-800-465-0234
Fax: (905) 607-0234
E-mail: sales@omcan.com
Website: www.omcan.com