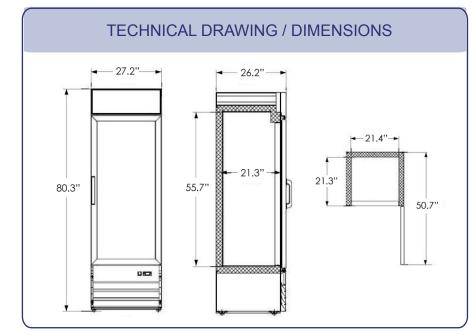

## **TECHNICAL SPECIFICATION**

**ITEM NUMBER** MODEL NUMBER DESCRIPTION **TEMPERATURE RANGE** MAX AMBIENT TEMP. RATING POWER ELECTRICAL AMPS REFRIGERANT COOLING SYSTEM NUMBER OF DOORS NUMBER OF SHELVES **NET VOLUME** SHELF CAPACITY EXTERIOR DIMENSIONS (WDH) INTERIOR DIMENSIONS PACKAGING DIMENSIONS NET WEIGHT **GROSS WEIGHT** 

| 50029                                         |
|-----------------------------------------------|
| FR-CN-0012-HC                                 |
| 1-Door Glass Freezer                          |
| -10°F - 0°F / -23°C18°C                       |
| 90°F / 32°C                                   |
| 3/4 HP                                        |
| 115V / 60Hz / 1Ph                             |
| 8.8                                           |
| R290                                          |
| Ventilated                                    |
| 1                                             |
| 4                                             |
| 13 cu. ft. / 368 L                            |
| 35 kg. / 77.2 lbs.                            |
| 27.2" x 26.2" x 80.3" / 690 x 665 x 2040 mm   |
| 21.3" x 19.3" x 55" / 540 x 490 x 1400 mm     |
| 30 3/8" x 30 6/8" x 87" / 770 x 780 x 2210 mm |
| 170 kg. / 374 lbs.                            |
| 190 kg. / 418 lbs.                            |