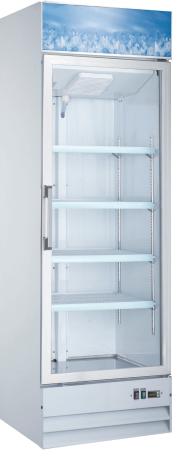

## 27-INCH GLASS DOOR FREEZER Item: 50029 Model: FR-CN-0012-HC

REFRIGERATION

This glass door unit features self closing glass door and LED light. With its sharp look and design, it also has plastic coated steel shelves with shelf tag holder and removable door gasket. Automatic defrosting. 2 year parts and labor and 5 years parts only on compressor.

## Features:

- Outside material: Coated steel
- Interior: Attractive aluminum liner with stainless steel floor
- Self-closing door
- LED lighting
- Adjustable heavy-duty PVC coated shelves
- Automatic defrosting