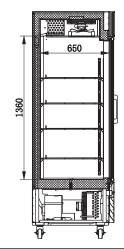

# **TECHNICAL DRAWINGS & DIMENSIONS**

\*measurements in diagrams are in mm

# **TECHNICAL SPECIFICATIONS**

| Item                         | 50087                        | Defrosting                | Automatic                                          |
|------------------------------|------------------------------|---------------------------|----------------------------------------------------|
| Model                        | FR-CN-0052-HC                |                           | Isolation: Polyurethane                            |
| Electrical                   | 115V / 60Hz / 1Ph            | Materials                 | Housing: Painted Steel<br>Liner: Painted Aluminium |
| Amps & Power                 | 20 Amps   1950 W             |                           | Shelf: Plastic Coated Steel                        |
| <b>Compressor Power</b>      | 2 3/5 HP                     | Type of Controller        | Digital                                            |
| Capacity                     | 1650 L   52.3 cu. ft.        | Net Weight                | 859.8 lbs   390 kg                                 |
| Shelf Capacity               | 194 lbs   88 kg              | Gross Weight              | 903.9 lbs   410 kg                                 |
| Number of Shelves & Doors    | 12 shelves   3 doors         | Interior Dimensions (DWH) | 23.6" x 73.5" x 59.7"                              |
| Temperature Range            | -7 to 0°F   -21.7 to -17.8°C | Exterior Dimensions (DWH) | 30.5" x 79.5" x 80.7"                              |
| Climate Rating               | 90°F   32.2°C                | Gross Dimensions (DWH)    | 34.6" x 82.7" x 87.8"                              |
| Refrigerant & Cooling System | R290   Ventilated            |                           |                                                    |
|                              |                              |                           |                                                    |