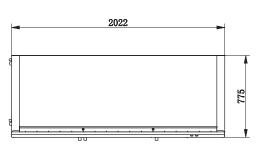

# **TECHNICAL DRAWINGS & DIMENSIONS**

\*measurements in diagrams are in mm

# **TECHNICAL SPECIFICATIONS**

| Item                         | 50087                        | Defrosting                | Automatic                                          |
|------------------------------|------------------------------|---------------------------|----------------------------------------------------|
| Model                        | FR-CN-0052-HC                |                           | Isolation: Polyurethane                            |
| Electrical                   | 115V / 60Hz / 1Ph            | Materials                 | Housing: Painted Steel<br>Liner: Painted Aluminium |
| Amps & Power                 | 20 Amps   1950 W             |                           | Shelf: Plastic Coated Steel                        |
| <b>Compressor Power</b>      | 2 3/5 HP                     | Type of Controller        | Digital                                            |
| Capacity                     | 1650 L   52.3 cu. ft.        | Net Weight                | 859.8 lbs   390 kg                                 |
| Shelf Capacity               | 194 lbs   88 kg              | Gross Weight              | 903.9 lbs   410 kg                                 |
| Number of Shelves & Doors    | 12 shelves   3 doors         | Interior Dimensions (DWH) | 23.6" x 73.5" x 59.7"                              |
| Temperature Range            | -7 to 0°F   -21.7 to -17.8°C | Exterior Dimensions (DWH) | 30.5" x 79.5" x 80.7"                              |
| Climate Rating               | 90°F   32.2°C                | Gross Dimensions (DWH)    | 34.6" x 82.7" x 87.8"                              |
| Refrigerant & Cooling System | R290   Ventilated            |                           |                                                    |
|                              |                              |                           |                                                    |