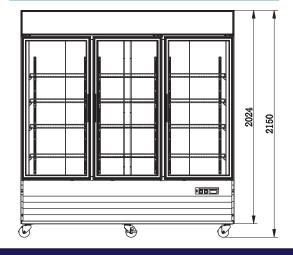

# **TECHNICAL DRAWINGS & DIMENSIONS**

\*measurements in diagrams are in mm

# **TECHNICAL SPECIFICATIONS**

| Item                         | 50087                        | Defrosting                | Automatic                                          |
|------------------------------|------------------------------|---------------------------|----------------------------------------------------|
| Model                        | FR-CN-0052-HC                |                           | Isolation: Polyurethane                            |
| Electrical                   | 115V / 60Hz / 1Ph            | Materials                 | Housing: Painted Steel<br>Liner: Painted Aluminium |
| Amps & Power                 | 20 Amps   1950 W             |                           | Shelf: Plastic Coated Steel                        |
| <b>Compressor Power</b>      | 2 3/5 HP                     | Type of Controller        | Digital                                            |
| Capacity                     | 1650 L   52.3 cu. ft.        | Net Weight                | 859.8 lbs   390 kg                                 |
| Shelf Capacity               | 194 lbs   88 kg              | Gross Weight              | 903.9 lbs   410 kg                                 |
| Number of Shelves & Doors    | 12 shelves   3 doors         | Interior Dimensions (DWH) | 23.6" x 73.5" x 59.7"                              |
| Temperature Range            | -7 to 0°F   -21.7 to -17.8°C | Exterior Dimensions (DWH) | 30.5" x 79.5" x 80.7"                              |
| Climate Rating               | 90°F   32.2°C                | Gross Dimensions (DWH)    | 34.6" x 82.7" x 87.8"                              |
| Refrigerant & Cooling System | R290   Ventilated            |                           |                                                    |
|                              |                              |                           |                                                    |