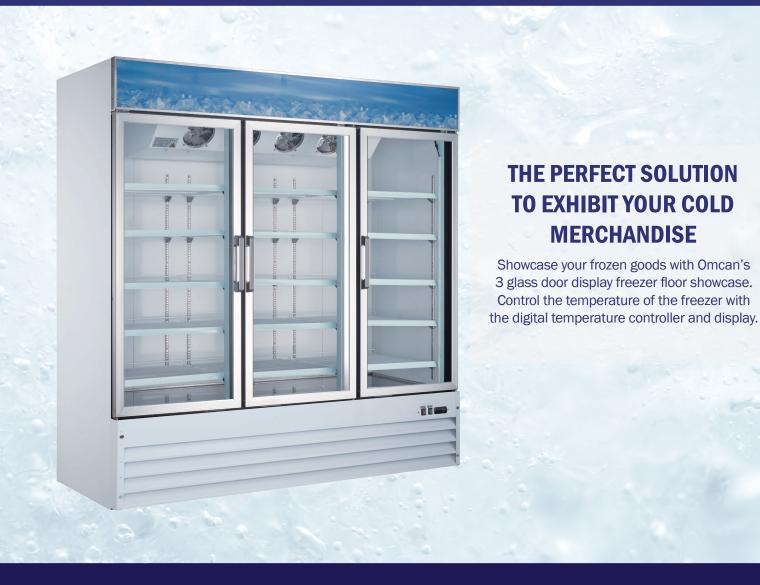

# **3 GLASS DOOR DISPLAY FREEZER** Items: 50087 | Model: FR-CN-0052-HC

NARRAN

Authorized Dealer

# **REFRIGERATION** 3 GLASS DOOR DISPLAY FREEZER

#### **FEATURES**

- Housing made of painted steel, lined with painted aluminium, and shelves made of plastic coated steel
- Has a digital controller for temperature control
- Automatic defrosting
- Interior lighting