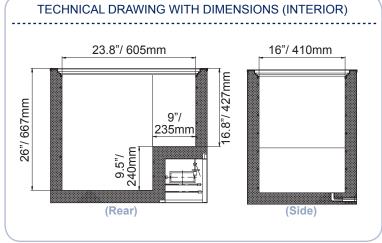

<u>"</u>

| TECHNICAL SPECIFICATION |                                           |
|-------------------------|-------------------------------------------|
| ITEM NUMBER             | 45291                                     |
| MODEL                   | FR-CN-0150                                |
| FREEZER<br>CAPACITY     | 5.3 cu.ft                                 |
| BUILTY-IN LOCK          | YES                                       |
| NUMBER OF<br>BASKETS    | 1                                         |
| TEMPERATURE             | ≤-18°C                                    |
| REFRIGERANT             | R134a                                     |
| ELECTRICAL              | 110V/60Hz/1Ph                             |
| AMPS                    | 1.4A                                      |
| NET WEIGHT              | 34Kg/ 75lbs                               |
| PACKAGING WEIGHT        | 39Kg/ 86lbs                               |
| NET<br>DIMENSIONS (DWH) | 21.3" x 29" x 30.5"/<br>540 x 735 x 775mm |
| PACKAGING<br>DIMENSIONS | 24" x 31" x 33"/<br>605 x 790 x 840mm     |