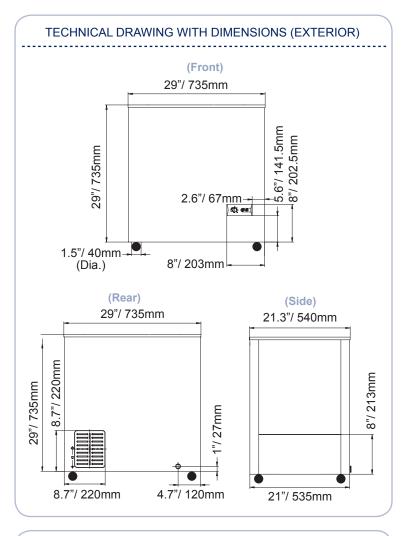

<u>"</u>

| TECHNICAL SPECIFICATION |                                           |
|-------------------------|-------------------------------------------|
| ITEM NUMBER             | 45291                                     |
| MODEL                   | FR-CN-0150                                |
| FREEZER<br>CAPACITY     | 5.3 cu.ft                                 |
| BUILTY-IN LOCK          | YES                                       |
| NUMBER OF<br>BASKETS    | 1                                         |
| TEMPERATURE             | ≤-18°C                                    |
| REFRIGERANT             | R134a                                     |
| ELECTRICAL              | 110V/60Hz/1Ph                             |
| AMPS                    | 1.4A                                      |
| NET WEIGHT              | 34Kg/ 75lbs                               |
| PACKAGING WEIGHT        | 39Kg/ 86lbs                               |
| NET<br>DIMENSIONS (DWH) | 21.3" x 29" x 30.5"/<br>540 x 735 x 775mm |
| PACKAGING<br>DIMENSIONS | 24" x 31" x 33"/<br>605 x 790 x 840mm     |