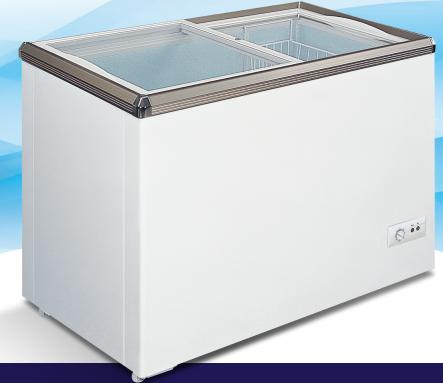

# 29-INCH ICE CREAM REACH IN FREEZER WITH FLAT GLASS TOP

Item: 45291 | Model: FR-CN-0150

### OMCAN'S FR-CN-0150 ICE CREAM FREEZER is designed to merchandise and

provide increased sales of frozen novelties and seasonal specialities. Its flat glass top puts your products in clear view of your customers. With 5.3 cu.ft. of storage, this freezer gives a spacious interior to keep an abundance of frozen products. For ice cream parlours, convenience stores and supermarkets, the FR-CN-0150 ice cream freezer is a sleek,

attractive unit that is guaranteed to keep up with the demands of your establishment.