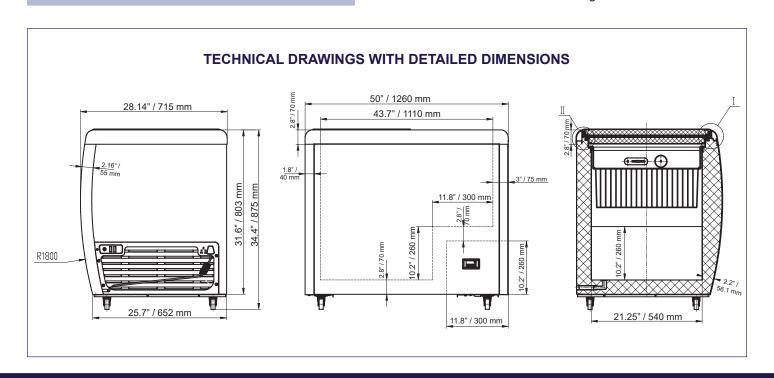

# 50-INCH ICE CREAM DISPLAY CHEST FREEZER WITH FLAT GLASS TOP

Item: 46494 Model: FR-CN-0360-R

Designed to merchandise and provide increased sales of frozen novelties and seasonal specialties

Omcan's 50-inch ice cream display chest freezer is designed to merchandise and provide increased sales of frozen novelties and seasonal specialities. Its flat glass top puts your products in clear view of your customers. With 13.1 cu.ft. of storage, this freezer gives a spacious interior to keep an abundance of frozen products. For ice cream parlours, convenience stores and supermarkets, it has a sleek, attractive unit that is guaranteed to keep up with the demands of your establishment.

**GROSS WEIGHT** 

| 46494                                      |
|--------------------------------------------|
| FR-CN-0360-R                               |
| 13.1 cu.ft.                                |
| 2/5+ HP                                    |
| 270 W                                      |
| 4                                          |
| 2                                          |
| 4                                          |
| 4                                          |
| -15°F to 40°F / -26°C to 4°C               |
| R290                                       |
| 110V / 60Hz / 1Ph                          |
| 28.14" x 50" x 34.4" / 715 x 1260 x 875 mm |
| 154 lbs. / 70 kg.                          |
| 30" x 52.6" x 37.4" / 762 x 1336 x 950 mm  |
| 174 lbs. / 79 kg.                          |