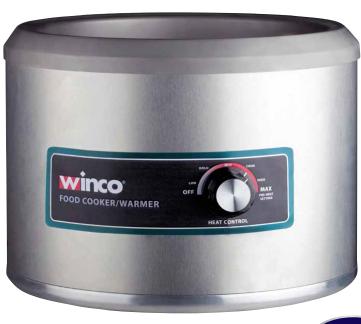

## ELECTRIC COUNTERTOP 11QT ROUND FOOD COOKER/WARMER, 1250W

|           |             |           |          | DIMENSIONS (INCHES) |        |
|-----------|-------------|-----------|----------|---------------------|--------|
| MODEL     | VOLTAGE     | POWER (W) | AMPS (A) | DIAMETER            | HEIGHT |
| FW-11R500 | 120V ~ 60Hz | 1250W     | 10.5A    | 12.5"               | 9.625" |

- ◆ Insulated heating compartment for maximum efficiency
- ◆ No-drip rim keeps serving area clean
- ◆ Heats up to 212°F (100°C)
- ◆ ETL listed for electrical safety, conforms to UL-197
- ◆ ETL listed for sanitation, conforms to NSF-4
- ◆ 120V~60Hz, 1250W, 10.5A
- ◆ Overall Dimensions: 12-1/2"L x 12-1/2"W x 9-5/8"H
- ◆ Inner well fits 11qt inset pot
- One year parts and labor warranty