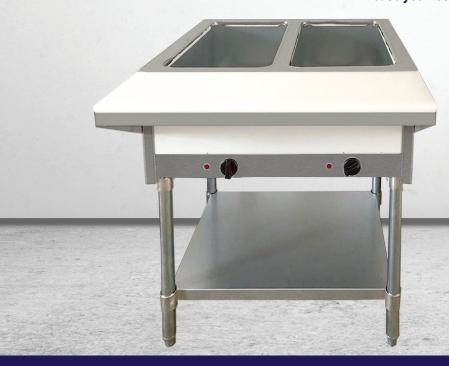

## 30-INCH STAINLESS STEEL ELECTRIC OPEN WELL HOT FOOD TABLE WITH 2 PANS CAPACITY, CUTTING BOARD AND UNDERSHELF

Item: 46646 Model: FW-CN-0002-H

KEEP YOUR HOT FOODS READILY AVAILABLE AT SAFE TEMPERATURE Perfect for buffet and catering services, Omcan's 30inch Stainless Steel Electric Open Well Hot Food Table with Cutting Board and Undershelf is designed to keep your hot foods readily available at safe temperature. With a durable stainless steel construction, this food warmer has a convenient undershelf where you could store extra serving utensils, food pans, or any other kitchen tools that you need, as well as a polycarbonate cutting board as an extra work space in case you need to fill out food pans or plates.

#### **FEATURES**

- Stainless steel structure with individual control
- Adjustable stainless steel undershelf and removable Polyethylene cutting board
- Adjustable stainless steel feet
- Stainless steel heating element
- 2 independent infinite controls
- · Pans not included