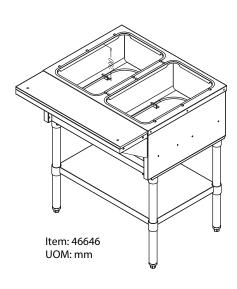

### **OPTIONAL ACCESSORIES**

- Full Size Pan (Item 80259)
- Spillage Pan (Item 80907)

**TECHNICAL DRAWINGS AND DIMENSIONS** 

## 30-INCH STAINLESS STEEL ELECTRIC OPEN WELL HOT FOOD TABLE WITH 2 PANS CAPACITY, CUTTING BOARD AND UNDERSHELF

Item: 46646 Model: FW-CN-0002-H

KEEP YOUR HOT FOODS READILY AVAILABLE AT SAFE TEMPERATURE Perfect for buffet and catering services, Omcan's 30inch Stainless Steel Electric Open Well Hot Food Table with Cutting Board and Undershelf is designed to keep your hot foods readily available at safe temperature. With a durable stainless steel construction, this food warmer has a convenient undershelf where you could store extra serving utensils, food pans, or any other kitchen tools that you need, as well as a polycarbonate cutting board as an extra work space in case you need to fill out food pans or plates.

2 (Pans not included)

20.78" x 12.8" x 6" (full size)

27.6" x 18" x 2" | 702 x 462 x 50 mm

30" x 7.9" x 0.5" | 763 x 200 x 12 mm

30" x 30" x 34" | 763 x 772 x 870 mm

34" x 25" x 20" | 860 x 640 x 520 mm

34kg. | 75lbs.