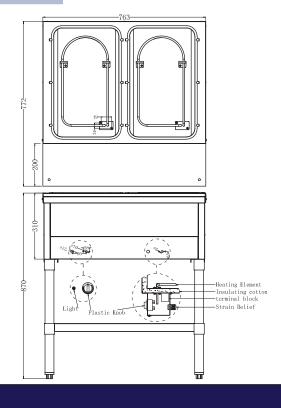

2 (Pans not included)

20.78" x 12.8" x 6" (full size)

27.6" x 18" x 2" | 702 x 462 x 50 mm

30" x 7.9" x 0.5" | 763 x 200 x 12 mm

30" x 30" x 34" | 763 x 772 x 870 mm

34" x 25" x 20" | 860 x 640 x 520 mm

34kg. | 75lbs.

#### **FEATURES**

- Stainless steel structure with individual control
- Adjustable stainless steel undershelf and removable Polyethylene cutting board
- Adjustable stainless steel feet
- Stainless steel heating element
- 2 independent infinite controls
- · Pans not included